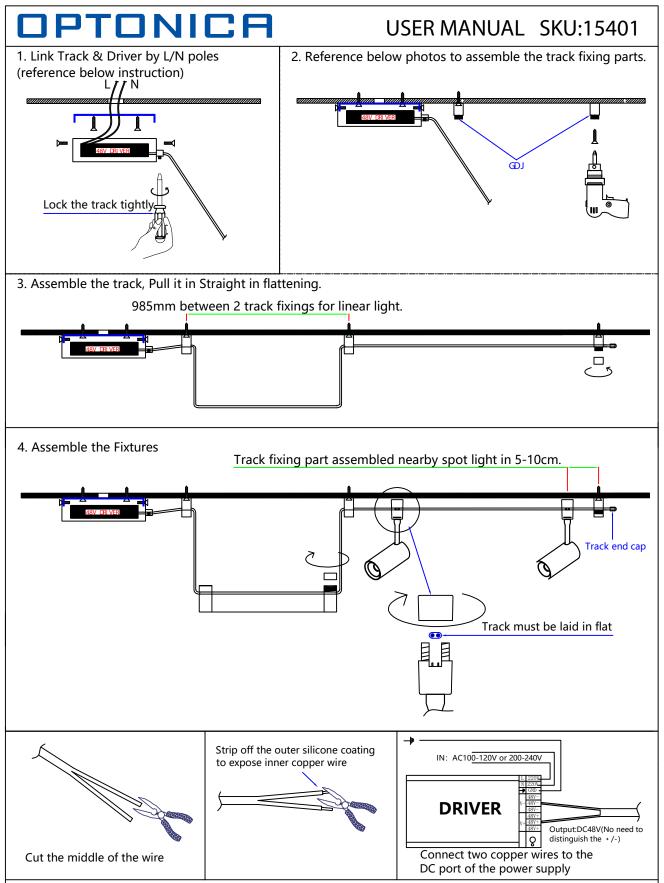

## Attention:

- 1.Loosen the cap of the fixing fixture, then adjust the flexible track.
- 2.Loosen connection cap of the lamp, then move it for adjustment.
- 3.The weight of all lamps between two fixing should ≤3KG.
- 4. The total power of lamps shall not exceed 80% of driver's power. Please make sure driver output is same as fixture input(DC48V/ DC24V)before install the lamps.
- 5.Don't pull the flexible track after installation.
- 6.Note: Different spatial shapes are determined by the location of the fixed point, which should be installed according to the design drawing.
- 7.Due to voltage drop considerations, the track length from the driver to the terminal end to a maximum of 15 meters