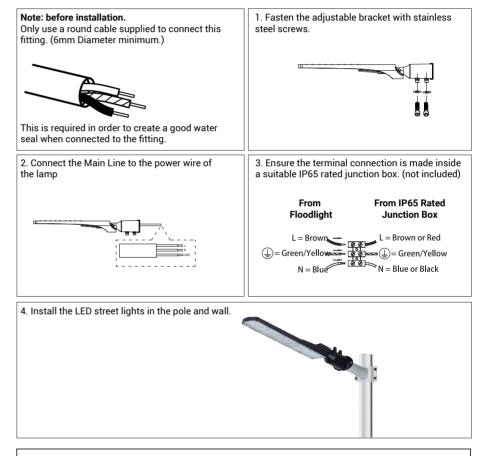

## FIXING INSTRUCTIONS

Do not wire this fliidlight into the lighting circuit - use a switched fused spur.

This fitting must be earthed, concate a qualified electrician to install a suitable earth facility. Ensure the electricity is turned off at the mains before installing or maintaining any electrical fitting.

## NOTE

For new installations, check for any electrical cables or pipe work (gas/water) in the vicinity of the intended mounting point for this product, before proceeding with the installation.