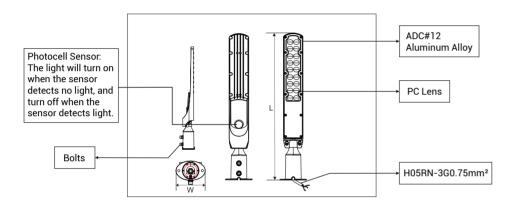

# OPTONICA

# **USER MANUAL**

# LED STREET LIGHT

Please take time to read this leaflet carefully and retain it for future reference.

#### DIAGRAM



#### IMPORTANT SAFETY INFORMATION

- Do not wire this floodlight into the lighting circuit - use a switched fused spur.

- Before installation and servicingm disconnect the electrical supply at the mains.

- Carefully observe all instructions or warnings that are labelled on, or supplied withm your product.
- This product is suitable for outdoor use. If in any doubt, consult a qualified electrician.

## FIXING INSTRUCTIONS

Do not wire this fliidlight into the lighting circuit - use a switched fused spur.

This fitting must be earthed, concate a qualified electrician to install a suitable earth facility. Ensure the electricity is turned off at the mains before installing or maintaining any electrical fitting.

## NOTE

For new installations, check for any electrical cables or pipe work (