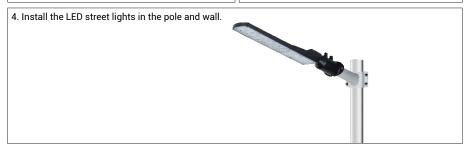

gas/water) in the vicinity of the intended mounting point for this product, before proceeding with the installation.

#### **GENERAL INFORMATION**

Do not mount ceiling/wall fittings onto damp surfaces such as newly painted or pleastered areas as this may cause discolouration of the finish.

Tolls which may be required:

- Drill
- Cross Head Screwdriver
- Small Electrical Slotted Screwdriver
- Insulation Tape



## INSTALLATION

#### Note: before installation.

Only use a round cable supplied to connect this fitting. (6mm Diameter minimum.)



This is required in order to create a good water seal when connected to the fitting.



2. Connect the Main Line to the power wire of the lamp





3. Ensure the terminal connection is made inside

a suitable IP65 rated junction box. (not included)





This product should be disposed of responsibly at the end of its life. Please recycle where facilities exist.
(Waste Electriacal ane Eceltronic Equipment Directive)

IMPORTER: Prima Group 2004 LTD, Bulgaria, 1784 Sofia, Mladost 1, bl. 144, Ground Floor; Phone: +359 2 988 45 72;