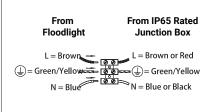

#### Note: before installation.

Only use a round cable supplied to connect this fitting. (6mm Diameter minimum.)

This is required in order to create a good water seal when connected to the fitting.

2. Connect the Main Line to the power wire of the lamp

3. Ensure the terminal connection is made inside

a suitable IP65 rated junction box. (not included)

This product should be disposed of responsibly at the end of its life. Please recycle where facilities exist.
(Waste Electriacal ane Eceltronic Equipment Directive)