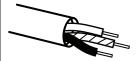

#### Note: before installation.

Only use a round cable supplied to connect this fitting. (6mm Diameter minimum.)

This is required in order to create a good water seal when connected to the fitting.

2. Connect the Main Line to the power wire of the lamp