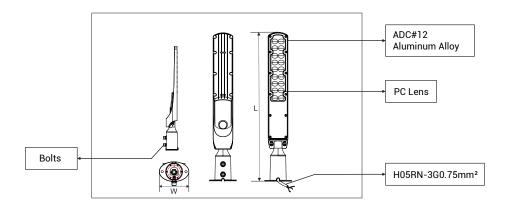

# **USER MANUAL**

## **LED STREET LIGHT**

Please take time to read this leaflet carefully and retain it for future reference.

## **DIAGRAM**



## IMPORTANT SAFETY INFORMATION

- Do not wire this floodlight into the lighting circuit use a switched fused spur.
- Before installation and servicingm disconnect the electrical supply at the mains.
- Carefully observe all instructions or warnings that are labelled on, or supplied withm your product.
- This product is suitable for outdoor use. If in any doubt, consult a qualified electrician.

#### **FIXING INSTRUCTIONS**

Do not wire this fliidlight into the lighting circuit - use a switched fused spur. This fitting must be earthed, concate a qualified electrician to install a suitable earth facility. Ensure the electricity is turned off at the mains before installing or maintaining any electrical fitting.

#### NOTE

For new installations, check for any electrical cables or pipe work