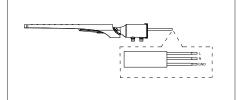

any electrical fitting.

#### NOTE

For new installations, check for any electrical cables or pipe work (gas/water) in the vicinity of the intended mounting point for this product, before proceeding with the installation.

#### **GENERAL INFORMATION**

Do not mount ceiling/wall fittings onto damp surfaces such as newly painted or pleastered areas as this may cause discolouration of the finish.

Tolls which may be required:

- Drill
- Cross Head Screwdriver
- Small Electrical Slotted Screwdriver
- Insulation Tape



## INSTALLATION

#### Note: before installation.

Only use a round cable supplied to connect this fitting. (6mm Diameter minimum.)



This is required in order to create a good water seal when connected to the fitting.



2. Connect the Main Line to the power wire of the lamp





3. Ensure the terminal connection is made inside

a suitable IP65 rated junction box. (not included)





This product should be disposed of responsibly at the end of its life. Please recycle where facilities exist.
(Waste Electriacal ane Eceltronic Equipment Directive)

IMPORTER: Prima Group 2004 LTD, Bulgaria, 1784 Sofia, Mladost 1, bl. 144, Ground Floor; Phone: +359 2 988 45 72;