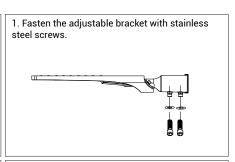

s turned off at the mains before installing or maintaining any electrical fitting.

#### NOTE

For new installations, check for any electrical cables or pipe work (gas/water) in the vicinity of the intended mounting point for this product, before proceeding with the installation.

#### **GENERAL INFORMATION**

Do not mount ceiling/wall fittings onto damp surfaces such as newly painted or pleastered areas as this may cause discolouration of the finish.

Tolls which may be required:

- Drill
- Cross Head Screwdriver
- Small Electrical Slotted Screwdriver
- Insulation Tape



## INSTALLATION

#### Note: before installation.

Only use a round cable supplied to connect this fitting. (6mm Diameter minimum.)



This is required in order to create a good water seal when connected to the fitting.



2. Connect the Main Line to the power wire of the lamp





3. Ensure the terminal connection is made inside

a suitable IP65 rated junction box. (not included)





This product should be disposed of responsibly at the end of its life. Please recycle where facilities exist.
(Waste Electriacal ane Eceltronic Equipment Directive)

IMPORTER: Prima Group 2004 LTD, Bulgaria, 1784 Sofia, Mladost 1, bl. 144, Ground Floor; Phone: +359 2 988 45 72;