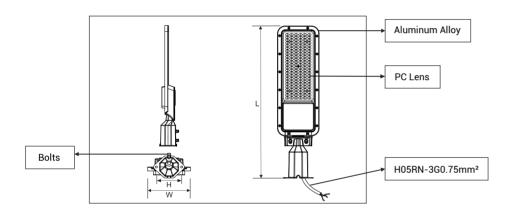

# OPTONICA

# **USER MANUAL**

# LED STREET LIGHT

Please take time to read this leaflet carefully and retain it for future reference.

#### DIAGRAM



#### IMPORTANT SAFETY INFORMATION

- Do not wire this floodlight into the lighting circuit - use a switched fused spur.

- Before installation and servicingm disconnect the electrical supply at the mains.

- Carefully observe all instructions or warnings that are labelled on, or supplied withm your product.

- This product is suitable for outdoor use. If in any doubt, consult a qualified electrician.

## FIXING INSTRUCTIONS

Do not wire this fliidlight into the lighting circuit - use a switched fused spur.

This fitting must be earthed, concate a qualified electrician to install a suitable earth facility. Ensure the electricity is turned off at the mains before installing or maintaining any electrical fitting.

## NOTE

For new installations, check for any electrical cables or pipe work