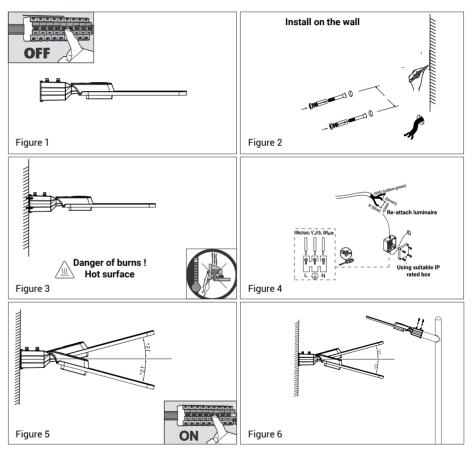

## FIXING INSTRUCTIONS

Do not wire this fliidlight into the lighting circuit - use a switched fused spur.

This fitting must be earthed, concate a qualified electrician to install a suitable earth facility. Ensure the electricity is turned off at the mains before installing or maintaining any electrical fitting.

## NOTE

For new installations, check for any electrical cables or pipe work (gas/water) in the vicinity of the intended mounting point for this product, before proceeding with the installation.