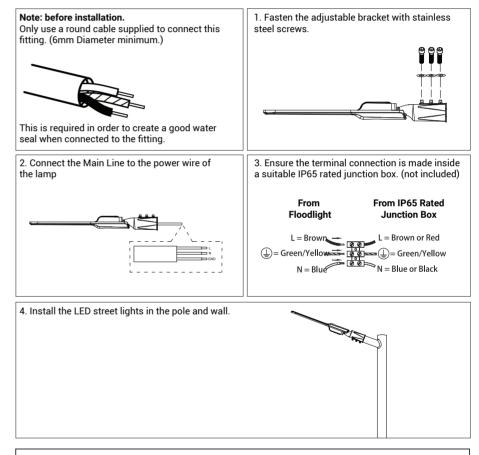

## **FIXING INSTRUCTIONS**

Do not wire this fliidlight into the lighting circuit - use a switched fused spur.

This fitting must be earthed, concate a qualified electrician to install a suitable earth facility. Ensure the electricity is turned off at the mains before installing or maintaining any electrical fitting.

# NOTE

For new installations, check for any electrical cables or pipe work (gas/water) in the vicinity of the intended mounting point for this product, before proceeding with the installation.