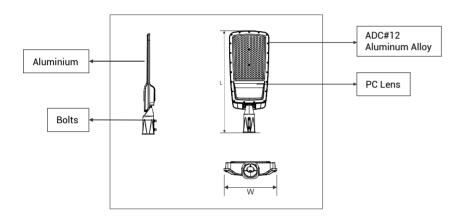

# OPTONICA

# **USER MANUAL**

# LED STREET LIGHT

Please take time to read this leaflet carefully and retain it for future reference.

## DIAGRAM



#### IMPORTANT SAFETY INFORMATION

- Do not wire this floodlight into the lighting circuit - use a switched fused spur.

- Before installation and servicingm disconnect the electrical supply at the mains.

- Carefully observe all instructions or warnings that are labelled on, or supplied withm your product.

- This product is suitable for outdoor use. If in any doubt, consult a qualified electrician.

## **FIXING INSTRUCTIONS**

Do not wire this fliidlight into the lighting circuit - use a switched fused spur.

This fitting must be earthed, concate a qualified electrician to install a suitable earth facility. Ensure the electricity is turned off at the mains before installing or maintaining any electrical fitting.

# NOTE

For new installations, check for any electrical cables or pipe wo