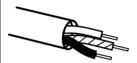

### Note: before installation.

Only use a round cable supplied to connect this fitting. (6mm Diameter minimum.)

This is required in order to create a good water seal when connected to the fitting.

2. Connect the Main Line to the power wire of the lamp