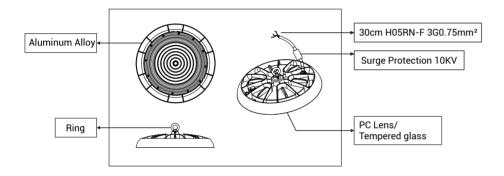

# **USER MANUAL**

# LED INDUSTRIAL HIGH BAY LIGHT

Please take time to read this leaflet carefully and retain it for future reference.

#### DIAGRAM



## IMPORTANT SAFETY INFORMATION

- Do not wire this floodlight into the lighting circuit use a switched fused spur.
- Before installation and servicingm disconnect the electrical supply at the mains.
- Carefully observe all instructions or warnings that are labelled on, or supplied withm your product.
- This product is suitable for outdoor use. If in any doubt, consult a qualified electrician.

### **FIXING INSTRUCTIONS**

Do not wire this fliidlight into the lighting circuit - use a switched fused spur. This fitting must be earthed, concate a qualified electrician to install a suitable earth facility. Ensure the electricity is turned off at the mains before installing or maintaining any electrical fitting.

#### NOTE

For new installations, check for any electrical cables or pipe work (