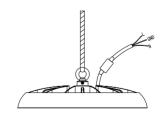

3. Ensure the terminal connection is made inside a suitable IP65 rated junction box. (not included)

4. Install the LED High bay lights on the roof, ceiling.

This product should be disposed of responsibly at the end of its life. Please recycle where facilities exist.
(Waste Electriacal ane Eceltronic Equipment Directive)