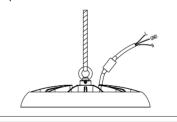

### Note: before installation.

Only use a round cable supplied to connect this fitting. (6mm Diameter minimum.)

This is required in order to create a good water seal when connected to the fitting.

2. Connect the Main Line to the power wire of the lamp

3. Ensure the terminal connection is made inside a suitable IP65 rated junction box. (not included)

4. Install the LED High bay lights on the roof, ceiling.

This product should be disposed of responsibly at the end of its life. Please recycle where facilities exist.
(Waste Electriacal ane Eceltronic Equipment Directive)