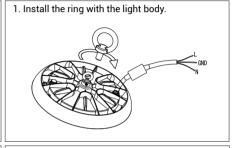

## INSTALLATION

### Note: before installation.

Only use a round cable supplied to connect this fitting. (6mm Diameter minimum.)

This is required in order to create a good water seal when connected to the fitting.

2. Connect the Main Line to the power wire of the lamp