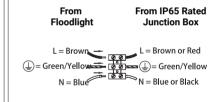

### Note: before installation.

Only use a round cable supplied to connect this fitting. (6mm Diameter minimum.)

This is required in order to create a good water seal when connected to the fitting.

2. Connect the Main Line to the power wire of the lamp

3. Ensure the terminal connection is made inside a suitable IP65 rated junction box. (not included)

4. Install the LED High bay lights on the roof, ceiling.

This product should be disposed of responsibly at the end of its life. Please recycle where facilities exist.
(Waste Electriacal ane Eceltronic Equipment Directive)