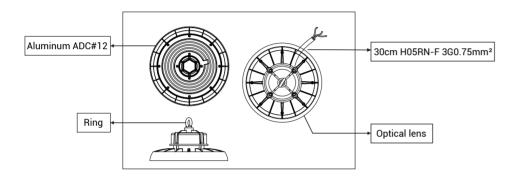

# OPTONICA

# **USER MANUAL**

# LED INDUSTRIAL HIGH BAY LIGHT

Please take time to read this leaflet carefully and retain it for future reference.

#### DIAGRAM



#### IMPORTANT SAFETY INFORMATION

- Do not wire this floodlight into the lighting circuit use a switched fused spur.
- Before installation and servicingm disconnect the electrical supply at the mains.
- Carefully observe all instructions or warnings that are labelled on, or supplied withm your product.
- This product is suitable for outdoor use. If in any doubt, consult a qualified electrician.

## FIXING INSTRUCTIONS

Do not wire this fliidlight into the lighting circuit - use a switched fused spur.

This fitting must be earthed, concate a qualified electrician to install a suitable earth facility. Ensure the electricity is turned off at the mains before installing or maintaining any electrical fitting.

### NOTE

For new installations, check for any electrical cables or pipe work (gas