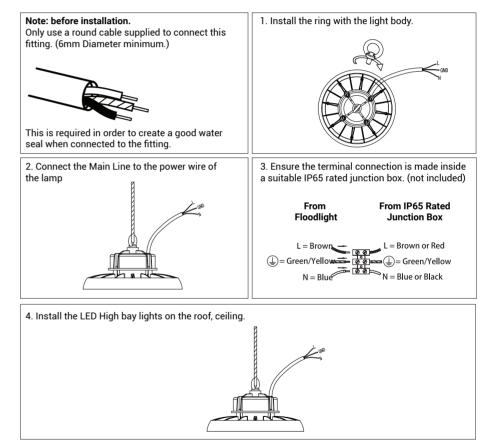

## FIXING INSTRUCTIONS

Do not wire this fliidlight into the lighting circuit - use a switched fused spur.

This fitting must be earthed, concate a qualified electrician to install a suitable earth facility. Ensure the electricity is turned off at the mains before installing or maintaining any electrical fitting.

### NOTE

For new installations, check for any electrical cables or pipe work (gas/water) in the vicinity of the intended mounting point for this product, before proceeding with the installation.

## GENERAL INFORMATION

Do not mount ceiling/wall fittings onto damp surfaces such as newly painted or pleastered areas as this may cause discolouration of the finish.

Tolls which may be required:

- Drill
- Cross Head Screwdriver
- Small Electrical Slotted Screwdriver
- Insulation Tape