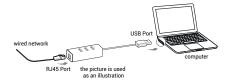

### MECHANICAL STRUCTURES AND INSTALLATIONS

### NOTE

This adapter supports Plug and Play feature. Plug in and wait for seconds. Then this adapter is ready to use.

For some operating systems, the adapter is not plug-and-play. If you see a prompt page after inserting the adapter, just click to install the driver.