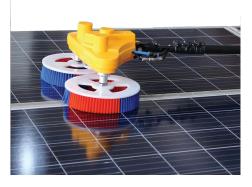

## **Technical Parameters**

■ Double Head Electric Photovoltaic Brush 5.5 Glass Fiber Handle 220V or 110V + DC24 Supply (Battery)

| Product specifications                                    |                           |                                                                                                            |
|-----------------------------------------------------------|---------------------------|------------------------------------------------------------------------------------------------------------|
| ltem D                                                    |                           | Double Headed Electric Photovoltaic Brush 5.5 Glass Fiber Handle 220V or 110V AC + DC24 Supply (Battery)   |
| SKU                                                       |                           | 9657                                                                                                       |
| Telescopic rod/m.                                         |                           | 5.5                                                                                                        |
| N.Weight/KG                                               |                           | 14.9                                                                                                       |
| Packing list                                              |                           |                                                                                                            |
| Battery *1                                                |                           |                                                                                                            |
| Water pipe and accessories*1                              |                           |                                                                                                            |
| Backpack*1                                                |                           |                                                                                                            |
| Power cable*1                                             |                           |                                                                                                            |
| Push button switch spring wire*1                          |                           |                                                                                                            |
| Telescopic rod*1                                          |                           |                                                                                                            |
| Brush head assembly * 1 set (including 2 pcs brush discs) |                           |                                                                                                            |
| General Parameters                                        |                           |                                                                                                            |
| Drive motor                                               | Applicable voltage        | 110-240V                                                                                                   |
|                                                           | Utilization voltage       | 24V                                                                                                        |
|                                                           | Power                     | 52.8W*2                                                                                                    |
|                                                           | Speed                     | 128rpm                                                                                                     |
|                                                           | Torsion                   | 1.2N.m                                                                                                     |
| Handle                                                    | Telescopic material       | Aluminum alloy/Carbon fiber                                                                                |
|                                                           | Wall thickness            | 1mm-1.2mm                                                                                                  |
|                                                           | Diameter                  | 43mm                                                                                                       |
|                                                           | Length                    | 5.5m                                                                                                       |
| Brush                                                     | Diamneter                 | 280mm                                                                                                      |
|                                                           | color                     | Red and blue                                                                                               |
|                                                           | Material                  | Nylon                                                                                                      |
|                                                           | Number of bristle circles | Four or eight                                                                                              |
| Shell                                                     | color                     | Blue, green                                                                                                |
|                                                           |                           | Product Features                                                                                           |
| Easy to carry                                             |                           | Lithium battery is carried in a backpack, no need to carry batteries                                       |
| Save manpower                                             |                           | Special buoyancy design, makes it light when working                                                       |
| Customization                                             |                           | The length of the water supply pipe can be customized                                                      |
| Suitable for the angle of the solar panel                 |                           | The angle of the brush head fits the solar panel, which can be adjusted with the angle of the solar panel. |
| Battery life                                              |                           | The battery can be used continuously for 5-6 hours                                                         |
| Adjustable length                                         |                           | The shorter the pole, the lighter it is, the telescopic pole can be adjusted in length                     |
| Excellent bristle design                                  |                           | The bristles are moderately soft and hard, and do not harm the photovoltaic panel                          |