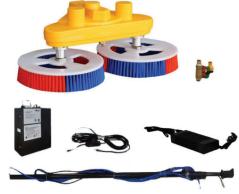

## **Technical Parameters**

■ Double Head Electric Photovoltaic Brush 5.5 Glass Fiber Handle 220V or 110V + DC24 Supply (Battery)

| Product specifications                                    |                           |                                                                                                            |
|-----------------------------------------------------------|---------------------------|------------------------------------------------------------------------------------------------------------|
| ltem D                                                    |                           | Double Headed Electric Photovoltaic Brush 5.5 Glass Fiber Handle 220V or 110V AC + DC24 Supply (Battery)   |
| SKU                                                       |                           | 9657                                                                                                       |
| Telescopic rod/m.                                         |                           | 5.5                                                                                                        |
| N.Weight/KG                                               |                           | 14.9                                                                                                       |
| Packing list                                              |                           |                                                                                                            |
| Battery *1                                                |                           |                                                                                                            |
| Water pipe and accessories*1                              |                           |                                                                                                            |
| Backpack*1                                                |                           |                                                                                                            |
| Power cable*1                                             |                           |                                                                                                            |
| Push button switch spring wire*1                          |                           |                                                                                                            |
| Telescopic rod*1                                          |                           |                                                                                                            |
| Brush head assembly * 1 set (including 2 pcs brush discs) |                           |                                                                                                            |
| General Parameters                                        |                           |                                                                                                            |
| Drive motor                                               | Applicable voltage        | 110-240V                                                                                                   |
|                                                           | Utilization voltage       | 24V                                                                                                        |
|                                                           | Power                     | 52.8W*2                                                                                                    |
|                                                           | Speed                     | 128rpm                                                                                                     |
|                                                           | Torsion                   | 1.2N.m                                                                                                     |
| Handle                                                    | Telescopic material       | Aluminum alloy/Carbon fiber                                                                                |
|                                                           | Wall thickness            | 1mm-1.2mm                                                                                                  |
|                                                           | Diameter                  | 43mm                                                                                                       |
|                                                           | Length                    | 5.5m                                                                                                       |
| Brush                                                     | Diamneter                 | 280mm                                                                                                      |
|                                                           | color                     | Red and blue                                                                                               |
|                                                           | Material                  | Nylon                                                                                                      |
|                                                           | Number of bristle circles | Four or eight                                                                                              |
| Shell                                                     | color                     | Blue, green                                                                                                |
|                                                           |                           | Product Features                                                                                           |
| Easy to carry                                             |                           | Lithium battery is carried in a backpack, no need to carry batteries                                       |
| Save manpower                                             |                           | Special buoyancy design, makes it light when working                                                       |
| Customization                                             |                           | The length of the water supply pipe can be customized                                                      |
| Suitable for the angle of the solar panel                 |                           | The angle of the brush head fits the solar panel, which can be adjusted with the angle of the solar panel. |
| Battery life                                              |                           | The battery can be used continuously for 5-6 hours                                                         |
| Adjustable length                                         |                           | The shorter the pole, the lighter it is, the telescopic pole can be adjusted in length                     |
| Excellent bristle design                                  |                           | The bristles are moderately soft and hard, and do not harm the photovoltaic panel                          |