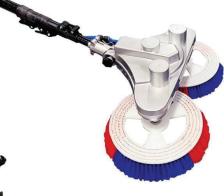

## **Technical Parameters**

■ Double Head Electric Photovoltaic Brush 5.5 Glass Fiber Handle 220V or 110V + DC24 Supply (Battery)

| Product specifications                                    |                           |                                                                                                            |
|-----------------------------------------------------------|---------------------------|------------------------------------------------------------------------------------------------------------|
| ltem D                                                    |                           | Double Headed Electric Photovoltaic Brush 5.5 Glass Fiber Handle 220V or 110V AC + DC24 Supply (Battery)   |
| SKU                                                       |                           | 9657                                                                                                       |
| Telescopic rod/m.                                         |                           | 5.5                                                                                                        |
| N.Weight/KG                                               |                           | 14.9                                                                                                       |
| Packing list                                              |                           |                                                                                                            |
| Battery *1                                                |                           |                                                                                                            |
| Water pipe and accessories*1                              |                           |                                                                                                            |
| Backpack*1                                                |                           |                                                                                                            |
| Power cable*1                                             |                           |                                                                                                            |
| Push button switch spring wire*1                          |                           |                                                                                                            |
| Telescopic rod*1                                          |                           |                                                                                                            |
| Brush head assembly * 1 set (including 2 pcs brush discs) |                           |                                                                                                            |
| General Parameters                                        |                           |                                                                                                            |
| Drive motor                                               | Applicable voltage        | 110-240V                                                                                                   |
|                                                           | Utilization voltage       | 24V                                                                                                        |
|                                                           | Power                     | 52.8W*2                                                                                                    |
|                                                           | Speed                     | 128rpm                                                                                                     |
|                                                           | Torsion                   | 1.2N.m                                                                                                     |
| Handle                                                    | Telescopic material       | Aluminum alloy/Carbon fiber                                                                                |
|                                                           | Wall thickness            | 1mm-1.2mm                                                                                                  |
|                                                           | Diameter                  | 43mm                                                                                                       |
|                                                           | Length                    | 5.5m                                                                                                       |
| Brush                                                     | Diamneter                 | 280mm                                                                                                      |
|                                                           | color                     | Red and blue                                                                                               |
|                                                           | Material                  | Nylon                                                                                                      |
|                                                           | Number of bristle circles | Four or eight                                                                                              |
| Shell                                                     | color                     | Blue, green                                                                                                |
|                                                           |                           | Product Features                                                                                           |
| Easy to carry                                             |                           | Lithium battery is carried in a backpack, no need to carry batteries                                       |
| Save manpower                                             |                           | Special buoyancy design, makes it light when working                                                       |
| Customization                                             |                           | The length of the water supply pipe can be customized                                                      |
| Suitable for the angle of the solar panel                 |                           | The angle of the brush head fits the solar panel, which can be adjusted with the angle of the solar panel. |
| Battery life                                              |                           | The battery can be used continuously for 5-6 hours                                                         |
| Adjustable length                                         |                           | The shorter the pole, the lighter it is, the telescopic pole can be adjusted in length                     |
| Excellent bristle design                                  |                           | The bristles are moderately soft and hard, and do not harm the photovoltaic panel                          |