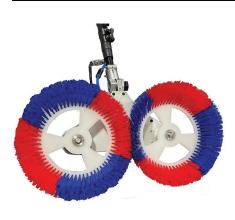

## **Technical Parameters**

■ Double Head Electric Photovoltaic Brush 5.5 Glass Fiber Handle 220V or 110V + DC24 Supply (Battery)

| Product specifications                                    |                           |                                                                                                            |
|-----------------------------------------------------------|---------------------------|------------------------------------------------------------------------------------------------------------|
| ltem D                                                    |                           | Double Headed Electric Photovoltaic Brush 5.5 Glass Fiber Handle 220V or 110V AC + DC24 Supply (Battery)   |
| SKU                                                       |                           | 9657                                                                                                       |
| Telescopic rod/m.                                         |                           | 5.5                                                                                                        |
| N.Weight/KG                                               |                           | 14.9                                                                                                       |
| Packing list                                              |                           |                                                                                                            |
| Battery *1                                                |                           |                                                                                                            |
| Water pipe and accessories*1                              |                           |                                                                                                            |
| Backpack*1                                                |                           |                                                                                                            |
| Power cable*1                                             |                           |                                                                                                            |
| Push button switch spring wire*1                          |                           |                                                                                                            |
| Telescopic rod*1                                          |                           |                                                                                                            |
| Brush head assembly * 1 set (including 2 pcs brush discs) |                           |                                                                                                            |
| General Parameters                                        |                           |                                                                                                            |
| Drive motor                                               | Applicable voltage        | 110-240V                                                                                                   |
|                                                           | Utilization voltage       | 24V                                                                                                        |
|                                                           | Power                     | 52.8W*2                                                                                                    |
|                                                           | Speed                     | 128rpm                                                                                                     |
|                                                           | Torsion                   | 1.2N.m                                                                                                     |
| Handle                                                    | Telescopic material       | Aluminum alloy/Carbon fiber                                                                                |
|                                                           | Wall thickness            | 1mm-1.2mm                                                                                                  |
|                                                           | Diameter                  | 43mm                                                                                                       |
|                                                           | Length                    | 5.5m                                                                                                       |
| Brush                                                     | Diamneter                 | 280mm                                                                                                      |
|                                                           | color                     | Red and blue                                                                                               |
|                                                           | Material                  | Nylon                                                                                                      |
|                                                           | Number of bristle circles | Four or eight                                                                                              |
| Shell                                                     | color                     | Blue, green                                                                                                |
|                                                           |                           | Product Features                                                                                           |
| Easy to carry                                             |                           | Lithium battery is carried in a backpack, no need to carry batteries                                       |
| Save manpower                                             |                           | Special buoyancy design, makes it light when working                                                       |
| Customization                                             |                           | The length of the water supply pipe can be customized                                                      |
| Suitable for the angle of the solar panel                 |                           | The angle of the brush head fits the solar panel, which can be adjusted with the angle of the solar panel. |
| Battery life                                              |                           | The battery can be used continuously for 5-6 hours                                                         |
| Adjustable length                                         |                           | The shorter the pole, the lighter it is, the telescopic pole can be adjusted in length                     |
| Excellent bristle design                                  |                           | The bristles are moderately soft and hard, and do not harm the photovoltaic panel                          |