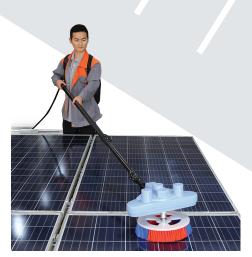

## Solar Panel Cleaning Brush

## **Technical Parameters**

■ Double Head Electric Photovoltaic Brush 5.5 Glass Fiber Handle 220V or 110V + DC24 Supply (Battery)

| Product specifications                                    |                           |                                                                                                            |
|-----------------------------------------------------------|---------------------------|------------------------------------------------------------------------------------------------------------|
| ltem D                                                    |                           | Double Headed Electric Photovoltaic Brush 5.5 Glass Fiber Handle 220V or 110V AC + DC24 Supply (Battery)   |
| SKU                                                       |                           | 9657                                                                                                       |
| Telescopic rod/m.                                         |                           | 5.5                                                                                                        |
| N.Weight/KG                                               |                           | 14.9                                                                                                       |
| Packing list                                              |                           |                                                                                                            |
| Battery *1                                                |                           |                                                                                                            |
| Water pipe and accessories*1                              |                           |                                                                                                            |
| Backpack*1                                                |                           |                                                                                                            |
| Power cable*1                                             |                           |                                                                                                            |
| Push button switch spring wire*1                          |                           |                                                                                                            |
| Telescopic rod*1                                          |                           |                                                                                                            |
| Brush head assembly * 1 set (including 2 pcs brush discs) |                           |                                                                                                            |
| General Parameters                                        |                           |                                                                                                            |
| Drive motor                                               | Applicable voltage        | 110-240V                                                                                                   |
|                                                           | Utilization voltage       | 24V                                                                                                        |
|                                                           | Power                     | 52.8W*2                                                                                                    |
|                                                           | Speed                     | 128rpm                                                                                                     |
|                                                           | Torsion                   | 1.2N.m                                                                                                     |
| Handle                                                    | Telescopic material       | Aluminum alloy/Carbon fiber                                                                                |
|                                                           | Wall thickness            | 1mm-1.2mm                                                                                                  |
|                                                           | Diameter                  | 43mm                                                                                                       |
|                                                           | Length                    | 5.5m                                                                                                       |
| Brush                                                     | Diamneter                 | 280mm                                                                                                      |
|                                                           | color                     | Red and blue                                                                                               |
|                                                           | Material                  | Nylon                                                                                                      |
|                                                           | Number of bristle circles | Four or eight                                                                                              |
| Shell                                                     | color                     | Blue, green                                                                                                |
|                                                           |                           | Product Features                                                                                           |
| Easy to carry                                             |                           | Lithium battery is carried in a backpack, no need to carry batteries                                       |
| Save manpower                                             |                           | Special buoyancy design, makes it light when working                                                       |
| Customization                                             |                           | The length of the water supply pipe can be customized                                                      |
| Suitable for the angle of the solar panel                 |                           | The angle of the brush head fits the solar panel, which can be adjusted with the angle of the solar panel. |
| Battery life                                              |                           | The battery can be used continuously for 5-6 hours                                                         |
| Adjustable length                                         |                           | The shorter the pole, the lighter it is, the telescopic pole can be adjusted in length                     |
| Excellent bristle design                                  |                           | The bristles are moderately soft and hard, and do not harm the photovoltaic panel                          |