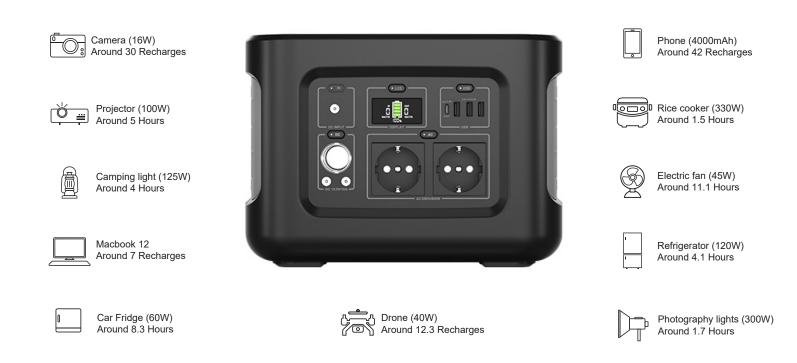

## **SPECIFICATIONS**

| Output                                                                                                              |               |                                  |
|---------------------------------------------------------------------------------------------------------------------|---------------|----------------------------------|
| AC output                                                                                                           | Rated voltage | 230V                             |
|                                                                                                                     | Rated power   | 600W                             |
|                                                                                                                     | Peak power    | 1000W                            |
|                                                                                                                     | Frequency     | 50Hz                             |
| DC*2 Output                                                                                                         | Rated voltage | 13.3V                            |
|                                                                                                                     | Rated current | 10A                              |
| DC Output<br>Ciger Socket                                                                                           | Rated voltage | 13.3V                            |
|                                                                                                                     | Rated current | 10A                              |
| USB-A*3 Output                                                                                                      | Rated voltage | 5V                               |
|                                                                                                                     | Rated current | 2.4A                             |
| USB-C*1 Output                                                                                                      | PD: 100W Max  | 5V3A, 9V3A,12V3A,15V3A,20V5A     |
| Floodlight                                                                                                          | mlm           | 200 Low / 800 Middle / 1400 high |
| Input                                                                                                               |               |                                  |
| DC Input                                                                                                            | Rated voltage | 12V-24V(12V 10A)                 |
|                                                                                                                     | Rated power   | Max 120W                         |
| USB-C*1 Input                                                                                                       | PD: 100W Max  | 5V3A, 9V3A,12V3A,15V3A,20V5A     |
| DC input and USB-C*1 input at the same time to recharge the power station,<br>the input power can be up to 220W max |               |                                  |
|                                                                                                                     |               | Battery                          |
| Rated capacity                                                                                                      |               | 512Wh                            |
| Battery cell type                                                                                                   |               | Lithium-ion                      |
|                                                                                                                     |               | General                          |
| Working environment condition                                                                                       |               | Relative humidity: 20%-90%       |
|                                                                                                                     |               | Temperature: 32-104°F (-10-40°C) |
| Size                                                                                                                |               | 290*210*204mm±5mm                |