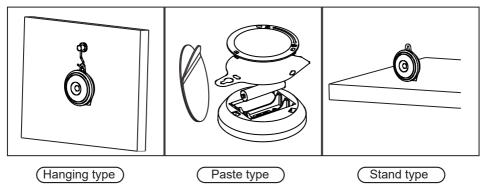

## **CABINET LIGHT - USER MANUAL**

Installion way: Hanging type / Paste type/ Stand type.

Product application: cabinet, aisle, cupboard, wardrobe, corridor, washroom, bathroom,kitchen, door / entryway, bedroom bedstand etc.