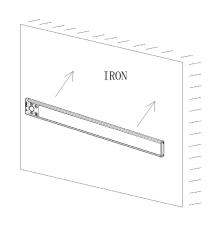

## 1. Magnetic Random Installation

There is a strong magnet at the bottom of the product. Directly put the back of the LED lamp on the metal iron plate.