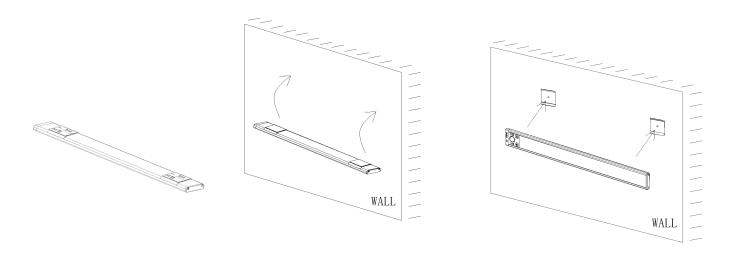

## Installation

## 1. Magnetic Random Installation

There is a strong magnet at the bottom of the product. Directly put the back of the LED lamp on the metal iron plate.

## 2. Magnet sheet installation

Tear off the release paper on one side of the double-sided adhesive tape and stick it on the magnetic iron sheet.

2. Place the magnetic sheet with release paper on the magnet on the back of the product.

3. Tear off the release paper on the other side of the magnet sheet, and then paste it to the position to be pasted (wipe off the dust before pasting). Check again if the paste is proper and firm.