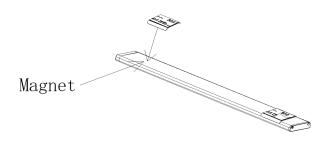

## 1. Magnetic Random Installation

There is a strong magnet at the bottom of the product. Directly put the back of the LED lamp on the metal iron plate.

## 2. Magnet sheet installation

Tear off the release paper on one side of the double-sided adhesive tape and stick it on the magnetic iron sheet.

2. Place the magnetic sheet with release paper on the magnet on the back of the product.