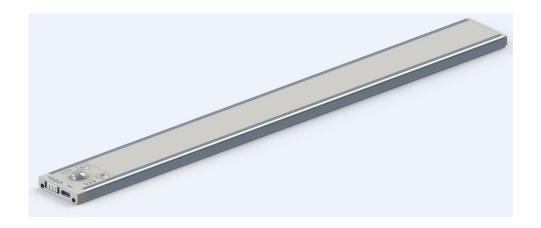

#### Product name and accessories

| Packaging products and accessories |               |                 |          |
|------------------------------------|---------------|-----------------|----------|
| Photos                             | Part name     | Specification   | Quantity |
|                                    | Cabinet light | 400*41.2*9.2 mm | 1pcs     |
|                                    | Track         | 40*35*4.1mm     | 2pcs     |
| F. III. O. MARANTIN                | 3M            | 32*32*1.0 mm    | 2pcs     |
|                                    | USB cable     | TYPE-C USB      | 1pcs     |

# **Specification**

| SKU                   | 232            |
|-----------------------|----------------|
| Power(W)              | 2.5W           |
| LED Type              | SMD4014        |
| LED Qty (PCS)         | 138 PCS        |
| CCT (K)               | ССТ            |
| Luminous flux (lm)    | 200LM          |
| CRI(Ra)               | >80Ra          |
| Battery               | 2000mAH        |
| Switch function       | AUTO/OFF/ON    |
| Delay time            | 15S/30S/90S    |
| Working time          | 3 Hour         |
| Charge time           | 2-4 Hour       |
| Shell material        | AL+ABS+PC      |
| Operation Temperature | -20°C+40°C     |
| Storage Temperature   | −20°C+40°C     |
| IP Rating             | SKU            |
| Product size          | 400*41.2*9.2mm |