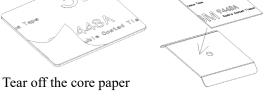

## 2. Magnet sheet installation

Tear off the release paper on one side of the double-sided adhesive tape and stick it on the magnetic iron sheet.

2. Place the magnetic sheet with release paper on the magnet on the back of the product.

3. Tear off the release paper on the other side of the magnet sheet, and then paste it to the position to be pasted (wipe off the dust before pasting). Check again if the paste is proper and firm.