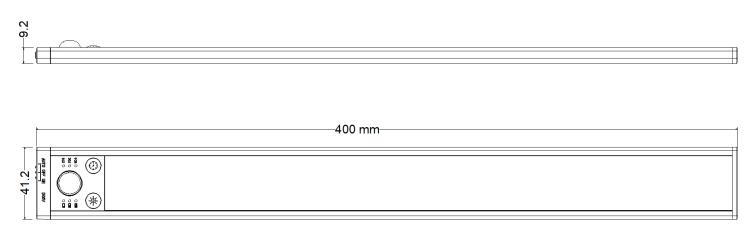

#### **Product size**

# **Specification**

| SKU                   | 232            |
|-----------------------|----------------|
| Power(W)              | 2.5W           |
| LED Type              | SMD4014        |
| LED Qty (PCS)         | 138 PCS        |
| CCT (K)               | ССТ            |
| Luminous flux (lm)    | 200LM          |
| CRI(Ra)               | >80Ra          |
| Battery               | 2000mAH        |
| Switch function       | AUTO/OFF/ON    |
| Delay time            | 15S/30S/90S    |
| Working time          | 3 Hour         |
| Charge time           | 2-4 Hour       |
| Shell material        | AL+ABS+PC      |
| Operation Temperature | -20°C+40°C     |
| Storage Temperature   | −20°C+40°C     |
| IP Rating             | SKU            |
| Product size          | 400*41.2*9.2mm |