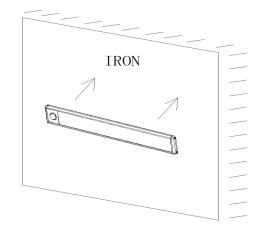

# 1. Magnetic Random Installation

There is a strong magnet at the bottom of the product. Directly put the back of the LED lamp on the metal iron plate.