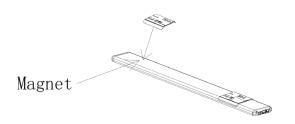

# 1. Magnetic Random Installation

There is a strong magnet at the bottom of the product. Directly put the back of the LED lamp on the metal iron plate.

# 2. Magnet sheet installation

Tear off the release paper on one side of the double-sided adhesive tape and stick it on the magnetic iron sheet.

Tear off the core paper

2.Place the magnetic sheet with release paper on the magnet on the back of the product.

3. Tear off the release paper on the other side of the magnet sheet, and then paste it to the position to be pasted (wipe off the dust before pasting). Check again if the paste is proper and firm.