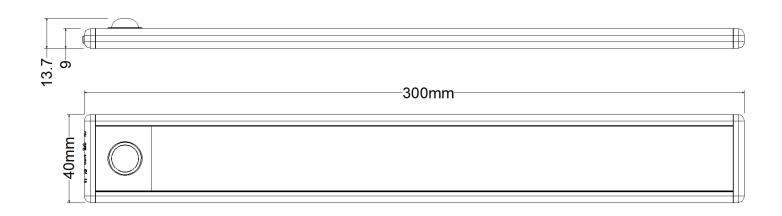

#### Product name and accessories

| Packaging products and accessories |               |                 |          |
|------------------------------------|---------------|-----------------|----------|
| Photos                             | Part name     | Specification   | Quantity |
|                                    | Cabinet light | 300*41.2*9.2 mm | 1pcs     |
|                                    | Track         | 40*35*4.1mm     | 2pcs     |
|                                    | USB cable     | TYPE - C/250mm  | 1pcs     |

# **Specification**

| SKU                   | 230/231            |  |
|-----------------------|--------------------|--|
| Power (W)             | 1.5W               |  |
| LED Type              | SMD 4014           |  |
| LED Qty (PCS)         | 48 PCS             |  |
| CCT (K)               | 4000K/3000K        |  |
| Luminous flux (lm)    | 140 LM             |  |
| CRI (Ra)              | >80Ra              |  |
| Battery               | Polymer 3.7/1100mA |  |
| Switch function       | AUTO/ OFF/ ON      |  |
| Delay time            | 308                |  |
| Working time          | 3 Hour             |  |
| Charge time           | 2-4 Hour           |  |
| Shell material        | AL+ABS+PC          |  |
| Operation Temperature | -20°C +40°C        |  |
| Storage Temperature   | -20°C +40°C        |  |
| IP Rating             | IP20               |  |
| Product size          | 300*40*9mm         |  |