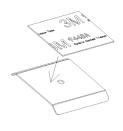

# 2. Magnet sheet installation

Tear off the release paper on one side of the double-sided adhesive tape and stick it on the magnetic iron sheet.

Tear off the core paper

2.Place the magnetic sheet with release paper on the magnet on the back of the product.

3. Tear off the release paper on the other side of the magnet sheet, and then paste it to the position to be pasted (wipe off the dust before pasting). Check again if the paste is proper and firm.