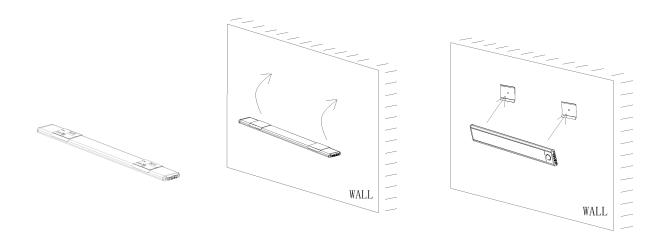

#### Installation

# 1. Magnetic Random Installation

There is a strong magnet at the bottom of the product. Directly put the back of the LED lamp on the metal iron plate.

# 2. Magnet sheet installation

Tear off the release paper on one side of the double-sided adhesive tape and stick it on the magnetic iron sheet.

Tear off the core paper

2.Place the magnetic sheet with release paper on the magnet on the back of the product.

3. Tear off the release paper on the other side of the magnet sheet, and then paste it to the position to be pasted (wipe off the dust before pasting). Check again if the paste is proper and firm.