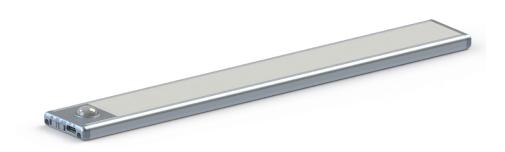

#### Product name and accessories

| Packaging products and accessories |               |                 |          |
|------------------------------------|---------------|-----------------|----------|
| Photos                             | Part name     | Specification   | Quantity |
|                                    | Cabinet light | 300*41.2*9.2 mm | 1pcs     |
|                                    | Track         | 40*35*4.1mm     | 2pcs     |
|                                    | USB cable     | TYPE - C/250mm  | 1pcs     |

# **Specification**

| SKU                   | 230/231            |  |
|-----------------------|--------------------|--|
| Power (W)             | 1.5W               |  |
| LED Type              | SMD 4014           |  |
| LED Qty (PCS)         | 48 PCS             |  |
| CCT (K)               | 4000K/3000K        |  |
| Luminous flux (lm)    | 140 LM             |  |
| CRI (Ra)              | >80Ra              |  |
| Battery               | Polymer 3.7/1100mA |  |
| Switch function       | AUTO/ OFF/ ON      |  |
| Delay time            | 308                |  |
| Working time          | 3 Hour             |  |
| Charge time           | 2-4 Hour           |  |
| Shell material        | AL+ABS+PC          |  |
| Operation Temperature | -20°C +40°C        |  |
| Storage Temperature   | -20°C +40°C        |  |
| IP Rating             | IP20               |  |
| Product size          | 300*40*9mm         |  |