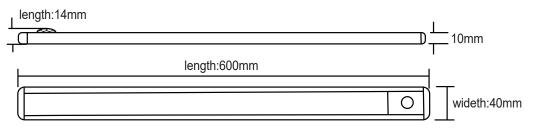

#### SKU: 242, 243 - 600mm

| SKU:                | 242, 243      |
|---------------------|---------------|
| Lithium battery:    | 3.7 2200MA    |
| Power:              | 3.5W          |
| Luminance:          | 230LM         |
| Delay time:         | 18s(±2s)      |
| Lamp color:         | 3000K         |
| Detection distance: | >3M           |
| Product Size (mm):  | 600*40*10mm   |
| Product Color:      | Black, Silver |