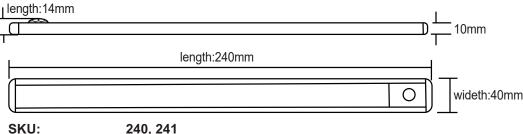

# **Product parameter**

SKU: 240, 241 - 240mm

SKO.240, 241Lithium battery:3.7 900MAPower:1.5WLuminance:100LMDelay time:18s(±2s)Lamp color:3000KDetection distance:>3MProduct Size (mm):240\*40\*10 mmProduct Color:Black,Silver