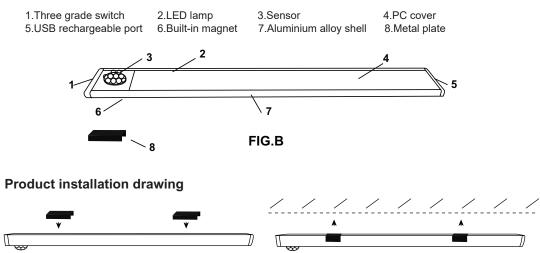

#### **Diagram B: Product structure**

Using the rubber metal plate to adsorpt the built-in magnet of the light.

Tear off the adhesive tape and paste the lamp on the position where you want to install.