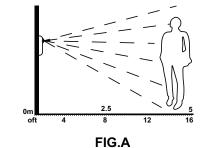

and left, the light will turn off

Choose the OFF dial Switch, the light will turn off.

# **Product parameter**

SKU: 240, 241 - 240mm



SKO.240, 241Lithium battery:3.7 900MAPower:1.5WLuminance:100LMDelay time:18s(±2s)Lamp color:3000KDetection distance:>3MProduct Size (mm):240\*40\*10 mmProduct Color:Black,Silver

#### SKU: 242, 243 - 600mm



| SKU:                | 242, 243      |
|---------------------|---------------|
| Lithium battery:    | 3.7 2200MA    |
| Power:              | 3.5W          |
| Luminance:          | 230LM         |
| Delay time:         | 18s(±2s)      |
| Lamp color:         | 3000K         |
| Detection distance: | >3M           |
| Product Size (mm):  | 600*40*10mm   |
| Product Color:      | Black, Silver |

# **Product diagram**

Diagram A:Sensing diagram



#### **Diagram B: Product structure**



Using the rubber metal plate to adsorpt the built-in magnet of the light.

Tear off the adhesive tape and paste the lamp on the position where you want to install.

# Warning

 This product is not water proof, please do not install it in any place with moist and rainy.
 When the light is dim, please charge the product in time. When the indicator light is on, the indicator light is red, and the indicator light is green after charging is completed.
 When the product fails during the warranty period, do not dismantle the product privately, otherwise it will not be guaranteed.