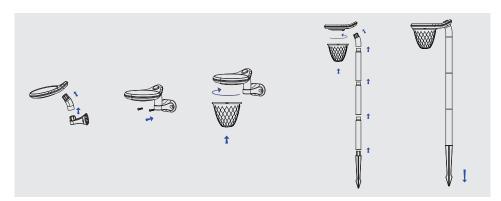

#### 9349 KIT include 2 installations:

- Table way
- Pin mounted

#### 9350 KIT include 2 installations:

- Table way
- Wall mounted

#### Table way

- Wall mounted
- Pin mounted

#### Installations