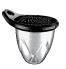

#### 9349 KIT include 2 installations:

- Table way
- Pin mounted

#### Table way

- Wall mounted
- Pin mounted

#### Installations