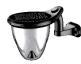

#### 9350 KIT include 2 installations:

- Table way
- Wall mounted

#### Table way

- Wall mounted
- Pin mounted

#### Installations