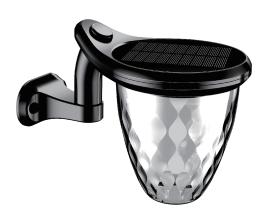

#### 9350 KIT include 2 installations:

- Table way
- Wall mounted

#### Table way

- Wall mounted
- Pin mounted

#### Installations