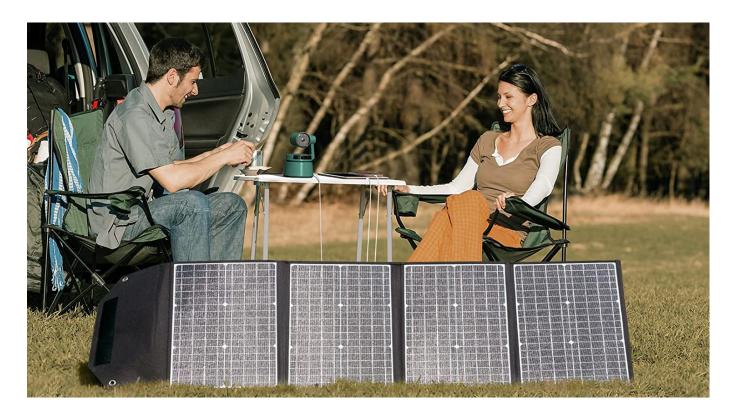

## **Product Introduction**

SKU: 9402 is a solar product that directly converts light energy into electricity. When receiving solar light, it is not necessary to store the solar energy in the battery, but directly charge the iPad, iPhone, Android and other devices.

## **SPECIFICATIONS**

| Solar panel power                    | 400W                    |
|--------------------------------------|-------------------------|
| Output                               | MC4                     |
| DC Output                            | MC4 36V 11.1A           |
| Unfold size                          | 2365*1060*25mm          |
| Folding size                         | 1060*625*38mm           |
| Weight                               | 15.4 kg                 |
| Charging Port                        | MC4 (4AWG Length:1300)  |
| Open circuit voltage of solar panel  | 47.52V                  |
| Working voltage of solar panel       | 39.6V                   |
| Short-circuit current of solar panel | 10.65A                  |
| Working current of solar panel       | 10.1A                   |
| Parameters Tolerance                 | -5% ~ +10%              |
| Brand                                | Monocrystalline silicon |