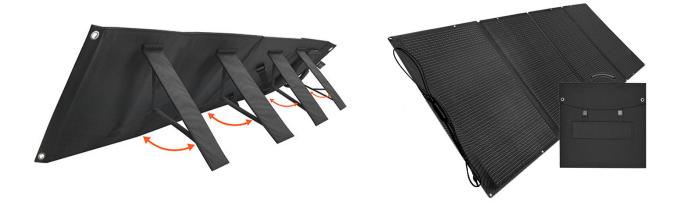

## OPTONICA



## **Product Introduction**

SKU: 9402 is a solar product that directly converts light energy into electricity. When receiving solar light, it is not necessary to store the solar energy in the battery, but directly charge the iPad, iPhone, Android and other devices.



## **SPECIFICATIONS**

| Solar panel power                    | 400W                    |
|--------------------------------------|-------------------------|
| Output                               | MC4                     |
| DC Output                            | MC4 36V 11.1A           |
| Unfold size                          | 2365*1060*25mm          |
| Folding size                         | 1060*625*38mm           |
| Weight                               | 15.4 kg                 |
| Charging Port                        | MC4 (4AWG Length:1300)  |
| Open circuit voltage of solar panel  | 47.52V                  |
| Working voltage of solar panel       | 39.6V                   |
| Short-circuit current of solar panel | 10.65A                  |
| Working current of solar panel