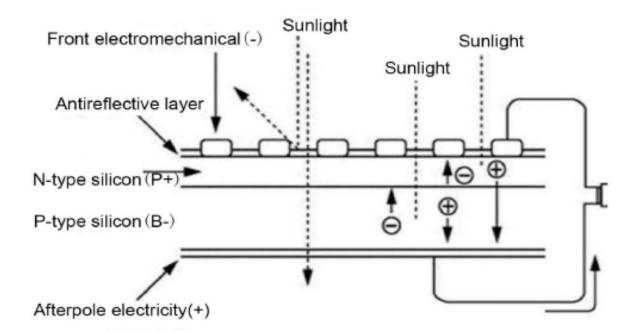

## **Product Introduction**

SKU: 9402 is a solar product that directly converts light energy into electricity. When receiving solar light, it is not necessary to store the solar energy in the battery, but directly charge the iPad, iPhone, Android and other devices.