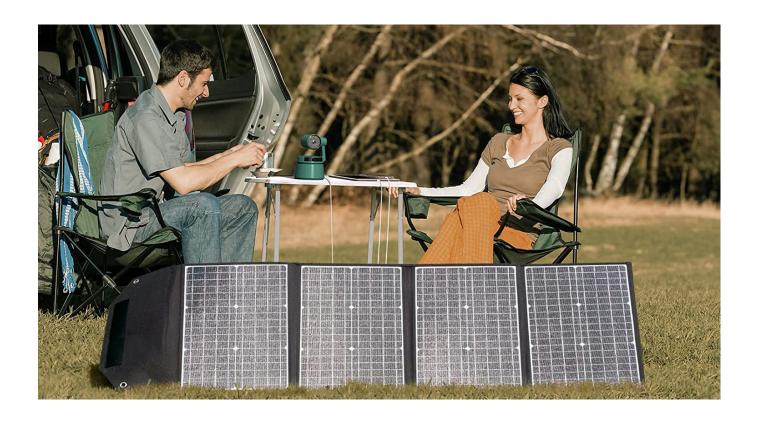

#### **Product Introduction**

SKU: 9401 is a solar product that directly converts light energy into electricity. When receiving solar light, it is not necessary to store the solar energy in the battery, but directly charge the iPad, iPhone, Android and other devices.