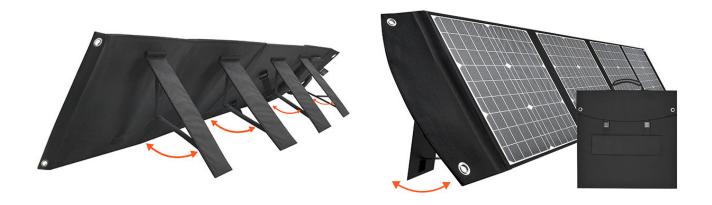

# OPTONICA



#### **Product Introduction**

SKU: 9401 is a solar product that directly converts light energy into electricity. When receiving solar light, it is not necessary to store the solar energy in the battery, but directly charge the iPad, iPhone, Android and other devices.



# **SPECIFICATIONS**

| Solar panel power                    | 200W                      |
|--------------------------------------|---------------------------|
| USB-A Output                         | QC3.0 24W M ax(5V/9V/12V) |
| Type-C Output                        | PD45W M ax(5V/9V/12V/15V) |
| DC Output                            | MC4 18V 11.1A max         |
| Unfold size                          | 2440*540*25mm             |
| Folding size                         | 540*580*60mm              |
| Weight                               | 7.2 kg                    |
| Open circuit voltage of solar panel  | 24.2V                     |
| Working voltage of solar panel       | 20.16V                    |
| Short-circuit current of solar panel | 10.41A                    |
| Working current