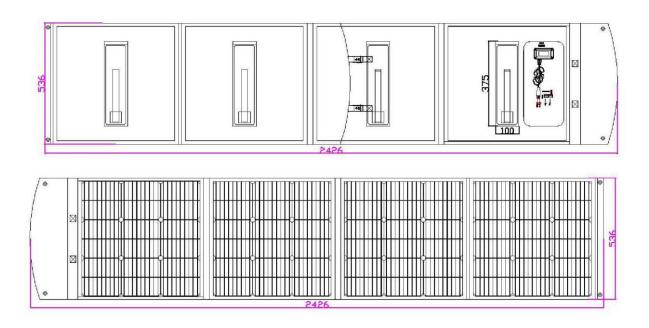

| 540*580*60mm              |
| Weight                               | 7.2 kg                    |
| Open circuit voltage of solar panel  | 24.2V                     |
| Working voltage of solar panel       | 20.16V                    |
| Short-circuit current of solar panel | 10.41A                    |
| Working current of solar panel       | 9.92A                     |
| Parameters Tolerance                 | -5% ~ +10%                |
| Brand                                | Monocrystalline silicon   |
| Encapsulation                        | Frosting PET              |
| Standby Power                        | 20mA                      |
| Working Temperature                  | -10~+70                   |

### **STRUCTURE DIAGRAM**



## **APPEARANCE STRUCTURE DIAGRAM**