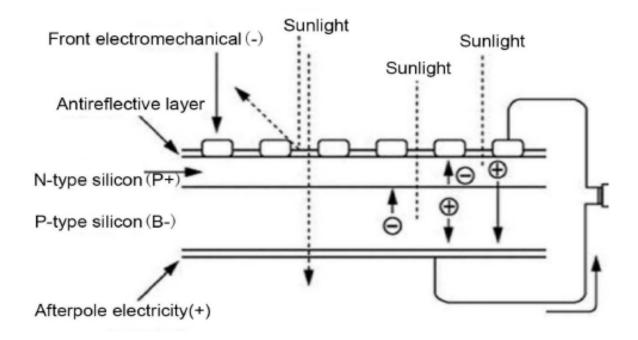

#### **Product Introduction**

SKU: 9401 is a solar product that directly converts light energy into electricity. When receiving solar light, it is not necessary to store the solar energy in the battery, but directly charge the iPad, iPhone, Android and other devices.