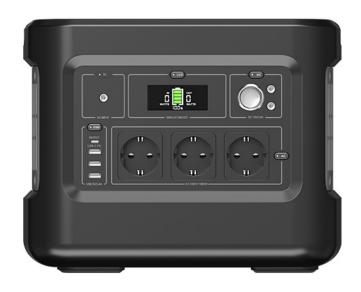

## **SPECIFICATIONS**

| Output                                                                                                           |               |                                  |
|------------------------------------------------------------------------------------------------------------------|---------------|----------------------------------|
| AC output                                                                                                        | Rated voltage | 230V                             |
|                                                                                                                  | Rated power   | 1000W                            |
|                                                                                                                  | Peak power    | 2000W                            |
|                                                                                                                  | Frequency     | 50Hz                             |
| DC*2 Output                                                                                                      | Rated voltage | 12V                              |
|                                                                                                                  | Rated current | 0-10A                            |
| DC Output<br>Ciger Socket                                                                                        | Rated voltage | 13.3V                            |
|                                                                                                                  | Rated current | 10A                              |
| USB-A*3 Output                                                                                                   | Rated voltage | 5V                               |
|                                                                                                                  | Rated current | 2.4A                             |
| USB-C*1 Output                                                                                                   | PD: 100W Max  | 5V3A, 9V3A,12V3A,15V3A,20V5A     |
| Floodlight                                                                                                       | mlm           | 200 Low / 800 Middle / 1400 high |
| Input                                                                                                            |               |                                  |
| DC Input                                                                                                         | Rated voltage | 12V-24V(12V 10A)                 |
|                                                                                                                  | Rated power   | Max 200W                         |
| USB-C*1 Input                                                                                                    | PD: 100W Max  | 5V3A, 9V3A,12V3A,15V3A,20V5A     |
| DC input and USB-C*1 input at the same time to recharge the power station, the input power can be up to 300W max |               |                                  |
| Battery                                                                                                          |               |                                  |
| Rated capacity                                                                                                   |               | 1036.8Wh                         |
| Battery cell type                                                                                                |               | Lithium-ion                      |
| General                                                                                                          |               |                                  |
| Working environment condition                                                                                    |               | Relative humidity: 20%-90%       |
|                                                                                                                  |               | Temperature: 32-104°F (-10-40°C) |
| Size                                                                                                             |               | 332.5*245*255mm±5mm              |