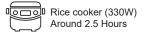

## **SPECIFICATIONS**

| Output                                                                                                           |               |                                  |
|------------------------------------------------------------------------------------------------------------------|---------------|----------------------------------|
| AC output                                                                                                        | Rated voltage | 230V                             |
|                                                                                                                  | Rated power   | 1000W                            |
|                                                                                                                  | Peak power    | 2000W                            |
|                                                                                                                  | Frequency     | 50Hz                             |
| DC*2 Output                                                                                                      | Rated voltage | 12V                              |
|                                                                                                                  | Rated current | 0-10A                            |
| DC Output<br>Ciger Socket                                                                                        | Rated voltage | 13.3V                            |
|                                                                                                                  | Rated current | 10A                              |
| USB-A*3 Output                                                                                                   | Rated voltage | 5V                               |
|                                                                                                                  | Rated current | 2.4A                             |
| USB-C*1 Output                                                                                                   | PD: 100W Max  | 5V3A, 9V3A,12V3A,15V3A,20V5A     |
| Floodlight                                                                                                       | mlm           | 200 Low / 800 Middle / 1400 high |
| Input                                                                                                            |               |                                  |
| DC Input                                                                                                         | Rated voltage | 12V-24V(12V 10A)                 |
|                                                                                                                  | Rated power   | Max 200W                         |
| USB-C*1 Input                                                                                                    | PD: 100W Max  | 5V3A, 9V3A,12V3A,15V3A,20V5A     |
| DC input and USB-C*1 input at the same time to recharge the power station, the input power can be up to 300W max |               |                                  |
| Battery                                                                                                          |               |                                  |
| Rated capacity                                                                                                   |               | 1036.8Wh                         |
| Battery cell type                                                                                                |               | Lithium-ion                      |
| General                                                                                                          |               |                                  |
| Working environment condition                                                                                    |               | Relative humidity: 20%-90%       |
|                                                                                                                  |               | Temperature: 32-104°F (-10-40°C) |
| Size                                                                                                             |               | 332.5*245*255mm±5mm              |