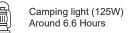

## **SPECIFICATIONS**

| Output                                                                                                           |               |                                  |
|------------------------------------------------------------------------------------------------------------------|---------------|----------------------------------|
| AC output                                                                                                        | Rated voltage | 230V                             |
|                                                                                                                  | Rated power   | 1000W                            |
|                                                                                                                  | Peak power    | 2000W                            |
|                                                                                                                  | Frequency     | 50Hz                             |
| DC*2 Output                                                                                                      | Rated voltage | 12V                              |
|                                                                                                                  | Rated current | 0-10A                            |
| DC Output<br>Ciger Socket                                                                                        | Rated voltage | 13.3V                            |
|                                                                                                                  | Rated current | 10A                              |
| USB-A*3 Output                                                                                                   | Rated voltage | 5V                               |
|                                                                                                                  | Rated current | 2.4A                             |
| USB-C*1 Output                                                                                                   | PD: 100W Max  | 5V3A, 9V3A,12V3A,15V3A,20V5A     |
| Floodlight                                                                                                       | mlm           | 200 Low / 800 Middle / 1400 high |
| Input                                                                                                            |               |                                  |
| DC Input                                                                                                         | Rated voltage | 12V-24V(12V 10A)                 |
|                                                                                                                  | Rated power   | Max 200W                         |
| USB-C*1 Input                                                                                                    | PD: 100W Max  | 5V3A, 9V3A,12V3A,15V3A,20V5A     |
| DC input and USB-C*1 input at the same time to recharge the power station, the input power can be up to 300W max |               |                                  |
| Battery                                                                                                          |               |                                  |
| Rated capacity                                                                                                   |               | 1036.8Wh                         |
| Battery cell type                                                                                                |               | Lithium-ion                      |
| General                                                                                                          |               |                                  |
| Working environment condition                                                                                    |               | Relative humidity: 20%-90%       |
|                                                                                                                  |               | Temperature: 32-104°F (-10-40°C) |
| Size                                                                                                             |               | 332.5*245*255mm±5mm              |