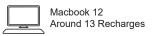

## **SPECIFICATIONS**

| Output                                                                                                           |               |                                  |
|------------------------------------------------------------------------------------------------------------------|---------------|----------------------------------|
| AC output                                                                                                        | Rated voltage | 230V                             |
|                                                                                                                  | Rated power   | 1000W                            |
|                                                                                                                  | Peak power    | 2000W                            |
|                                                                                                                  | Frequency     | 50Hz                             |
| DC*2 Output                                                                                                      | Rated voltage | 12V                              |
|                                                                                                                  | Rated current | 0-10A                            |
| DC Output<br>Ciger Socket                                                                                        | Rated voltage | 13.3V                            |
|                                                                                                                  | Rated current | 10A                              |
| USB-A*3 Output                                                                                                   | Rated voltage | 5V                               |
|                                                                                                                  | Rated current | 2.4A                             |
| USB-C*1 Output                                                                                                   | PD: 100W Max  | 5V3A, 9V3A,12V3A,15V3A,20V5A     |
| Floodlight                                                                                                       | mlm           | 200 Low / 800 Middle / 1400 high |
| Input                                                                                                            |               |                                  |
| DC Input                                                                                                         | Rated voltage | 12V-24V(12V 10A)                 |
|                                                                                                                  | Rated power   | Max 200W                         |
| USB-C*1 Input                                                                                                    | PD: 100W Max  | 5V3A, 9V3A,12V3A,15V3A,20V5A     |
| DC input and USB-C*1 input at the same time to recharge the power station, the input power can be up to 300W max |               |                                  |
| Battery                                                                                                          |               |                                  |
| Rated capacity                                                                                                   |               | 1036.8Wh                         |
| Battery cell type                                                                                                |               | Lithium-ion                      |
| General                                                                                                          |               |                                  |
| Working environment condition                                                                                    |               | Relative humidity: 20%-90%       |
|                                                                                                                  |               | Temperature: 32-104°F (-10-40°C) |
| Size                                                                                                             |               | 332.5*245*255mm±5mm              |