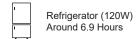

## **SPECIFICATIONS**

| Output                                                                                                           |               |                                  |
|------------------------------------------------------------------------------------------------------------------|---------------|----------------------------------|
| AC output                                                                                                        | Rated voltage | 230V                             |
|                                                                                                                  | Rated power   | 1000W                            |
|                                                                                                                  | Peak power    | 2000W                            |
|                                                                                                                  | Frequency     | 50Hz                             |
| DC*2 Output                                                                                                      | Rated voltage | 12V                              |
|                                                                                                                  | Rated current | 0-10A                            |
| DC Output<br>Ciger Socket                                                                                        | Rated voltage | 13.3V                            |
|                                                                                                                  | Rated current | 10A                              |
| USB-A*3 Output                                                                                                   | Rated voltage | 5V                               |
|                                                                                                                  | Rated current | 2.4A                             |
| USB-C*1 Output                                                                                                   | PD: 100W Max  | 5V3A, 9V3A,12V3A,15V3A,20V5A     |
| Floodlight                                                                                                       | mlm           | 200 Low / 800 Middle / 1400 high |
| Input                                                                                                            |               |                                  |
| DC Input                                                                                                         | Rated voltage | 12V-24V(12V 10A)                 |
|                                                                                                                  | Rated power   | Max 200W                         |
| USB-C*1 Input                                                                                                    | PD: 100W Max  | 5V3A, 9V3A,12V3A,15V3A,20V5A     |
| DC input and USB-C*1 input at the same time to recharge the power station, the input power can be up to 300W max |               |                                  |
| Battery                                                                                                          |               |                                  |
| Rated capacity                                                                                                   |               | 1036.8Wh                         |
| Battery cell type                                                                                                |               | Lithium-ion                      |
| General                                                                                                          |               |                                  |
| Working environment condition                                                                                    |               | Relative humidity: 20%-90%       |
|                                                                                                                  |               | Temperature: 32-104°F (-10-40°C) |
| Size                                                                                                             |               | 332.5*245*255mm±5mm              |