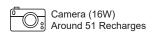

## **SPECIFICATIONS**

| Output                                                                                                           |               |                                  |
|------------------------------------------------------------------------------------------------------------------|---------------|----------------------------------|
| AC output                                                                                                        | Rated voltage | 230V                             |
|                                                                                                                  | Rated power   | 1000W                            |
|                                                                                                                  | Peak power    | 2000W                            |
|                                                                                                                  | Frequency     | 50Hz                             |
| DC*2 Output                                                                                                      | Rated voltage | 12V                              |
|                                                                                                                  | Rated current | 0-10A                            |
| DC Output<br>Ciger Socket                                                                                        | Rated voltage | 13.3V                            |
|                                                                                                                  | Rated current | 10A                              |
| USB-A*3 Output                                                                                                   | Rated voltage | 5V                               |
|                                                                                                                  | Rated current | 2.4A                             |
| USB-C*1 Output                                                                                                   | PD: 100W Max  | 5V3A, 9V3A,12V3A,15V3A,20V5A     |
| Floodlight                                                                                                       | mlm           | 200 Low / 800 Middle / 1400 high |
| Input                                                                                                            |               |                                  |
| DC Input                                                                                                         | Rated voltage | 12V-24V(12V 10A)                 |
|                                                                                                                  | Rated power   | Max 200W                         |
| USB-C*1 Input                                                                                                    | PD: 100W Max  | 5V3A, 9V3A,12V3A,15V3A,20V5A     |
| DC input and USB-C*1 input at the same time to recharge the power station, the input power can be up to 300W max |               |                                  |
| Battery                                                                                                          |               |                                  |
| Rated capacity                                                                                                   |               | 1036.8Wh                         |
| Battery cell type                                                                                                |               | Lithium-ion                      |
| General                                                                                                          |               |                                  |
| Working environment condition                                                                                    |               | Relative humidity: 20%-90%       |
|                                                                                                                  |               | Temperature: 32-104°F (-10-40°C) |
| Size                                                                                                             |               | 332.5*245*255mm±5mm              |