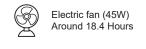

## **SPECIFICATIONS**

| Output                                                                                                           |               |                                  |
|------------------------------------------------------------------------------------------------------------------|---------------|----------------------------------|
| AC output                                                                                                        | Rated voltage | 230V                             |
|                                                                                                                  | Rated power   | 1000W                            |
|                                                                                                                  | Peak power    | 2000W                            |
|                                                                                                                  | Frequency     | 50Hz                             |
| DC*2 Output                                                                                                      | Rated voltage | 12V                              |
|                                                                                                                  | Rated current | 0-10A                            |
| DC Output<br>Ciger Socket                                                                                        | Rated voltage | 13.3V                            |
|                                                                                                                  | Rated current | 10A                              |
| USB-A*3 Output                                                                                                   | Rated voltage | 5V                               |
|                                                                                                                  | Rated current | 2.4A                             |
| USB-C*1 Output                                                                                                   | PD: 100W Max  | 5V3A, 9V3A,12V3A,15V3A,20V5A     |
| Floodlight                                                                                                       | mlm           | 200 Low / 800 Middle / 1400 high |
| Input                                                                                                            |               |                                  |
| DC Input                                                                                                         | Rated voltage | 12V-24V(12V 10A)                 |
|                                                                                                                  | Rated power   | Max 200W                         |
| USB-C*1 Input                                                                                                    | PD: 100W Max  | 5V3A, 9V3A,12V3A,15V3A,20V5A     |
| DC input and USB-C*1 input at the same time to recharge the power station, the input power can be up to 300W max |               |                                  |
| Battery                                                                                                          |               |                                  |
| Rated capacity                                                                                                   |               | 1036.8Wh                         |
| Battery cell type                                                                                                |               | Lithium-ion                      |
| General                                                                                                          |               |                                  |
| Working environment condition                                                                                    |               | Relative humidity: 20%-90%       |
|                                                                                                                  |               | Temperature: 32-104°F (-10-40°C) |
| Size                                                                                                             |               | 332.5*245*255mm±5mm              |