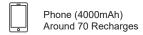

## **SPECIFICATIONS**

| Output                                                                                                           |               |                                  |
|------------------------------------------------------------------------------------------------------------------|---------------|----------------------------------|
| AC output                                                                                                        | Rated voltage | 230V                             |
|                                                                                                                  | Rated power   | 1000W                            |
|                                                                                                                  | Peak power    | 2000W                            |
|                                                                                                                  | Frequency     | 50Hz                             |
| DC*2 Output                                                                                                      | Rated voltage | 12V                              |
|                                                                                                                  | Rated current | 0-10A                            |
| DC Output<br>Ciger Socket                                                                                        | Rated voltage | 13.3V                            |
|                                                                                                                  | Rated current | 10A                              |
| USB-A*3 Output                                                                                                   | Rated voltage | 5V                               |
|                                                                                                                  | Rated current | 2.4A                             |
| USB-C*1 Output                                                                                                   | PD: 100W Max  | 5V3A, 9V3A,12V3A,15V3A,20V5A     |
| Floodlight                                                                                                       | mlm           | 200 Low / 800 Middle / 1400 high |
| Input                                                                                                            |               |                                  |
| DC Input                                                                                                         | Rated voltage | 12V-24V(12V 10A)                 |
|                                                                                                                  | Rated power   | Max 200W                         |
| USB-C*1 Input                                                                                                    | PD: 100W Max  | 5V3A, 9V3A,12V3A,15V3A,20V5A     |
| DC input and USB-C*1 input at the same time to recharge the power station, the input power can be up to 300W max |               |                                  |
| Battery                                                                                                          |               |                                  |
| Rated capacity                                                                                                   |               | 1036.8Wh                         |
| Battery cell type                                                                                                |               | Lithium-ion                      |
| General                                                                                                          |               |                                  |
| Working environment condition                                                                                    |               | Relative humidity: 20%-90%       |
|                                                                                                                  |               | Temperature: 32-104°F (-10-40°C) |
| Size                                                                                                             |               | 332.5*245*255mm±5mm              |