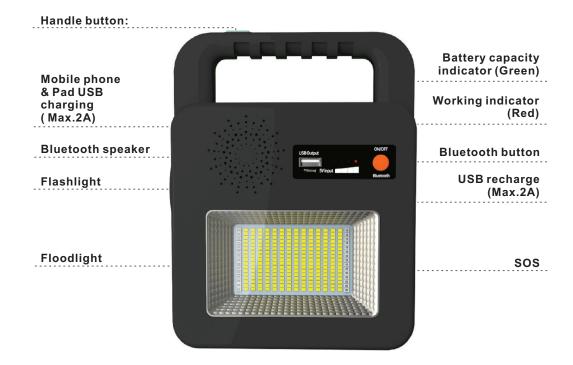

#### • Handle button:

 $1st\ press: Flashlight\ mode\ on\ 100\%\ brightness\ level;$ 

2nd press: Flashlight brightness down to 50% level;

3rd press: Change to floodlight mode on 100% brightness level;

4th press: Floodlight brightness down to 50% level;

5th press: Change to SOS, red and blue light flicking;

6th press: Turn off

#### Bluetooth button:

Press it, you would hear "Ding-dong" and the orange button flicking.

Connect the bluetooth as a speaker. Press it again, turn off the Bluetooth mode.