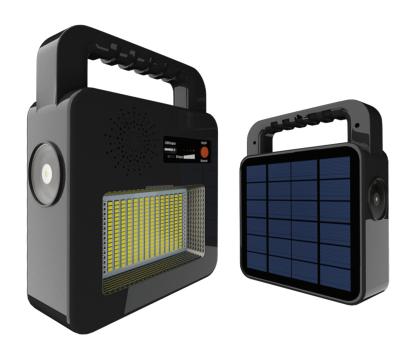

# **Solar Portable Bluetooth speaker + light**

# **Flashlight And Flood Light Functions**

| ITEM NO. | SOLAR<br>PANEL | BAT     | LUMEN                        | сст   | FUNCTION                   | IP   | COLOR               |
|----------|----------------|---------|------------------------------|-------|----------------------------|------|---------------------|
| 228      | 3.5W Poly      | 6000mAH | Flood: 380lm<br>Flash: 130lm | 6000K | DIM + SOS+<br>BT+ Charging | IP44 | Black               |
| 224      | 3.5W Poly      | 6000mAH | Flood: 380lm<br>Flash: 130lm | 6000K | DIM + SOS+<br>BT+ Charging | IP44 | Green<br>Camouflage |
| 223      | 3.5W Poly      | 6000mAH | Flood: 380lm<br>Flash: 130lm | 6000K | DIM + SOS+<br>BT+ Charging | IP44 | Yellow              |