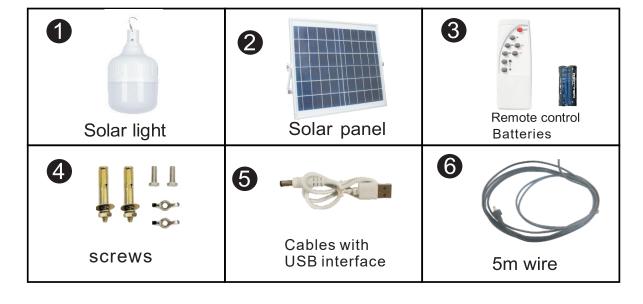

## OPTONICA

# USER MANUAL LED SOLAR BULB



### List



#### Remote control key instructions



#### **Instructions**



#### **Important**

- 1. Please check the lights before installation whether it is working properly.
- 2. Press the button of the light before you use

If you press "AUTO" (red button) means enter the day-night sensor mode, the light will auto "NO" at night, and auto "OFF" during the day;

Note: The remote control must be towards the control receiver of the light.

- 3. Remote control distance is 8-10m.
- 4. A Fix the lamp on the place you want, but please avoid the water.
- B The solar panel should adjust the angle towards the sunshine.
- C Lamps cannot be installed in low-lying area, avoid water going inside.
- 5. Connected the plugs, then enter into charging mode.