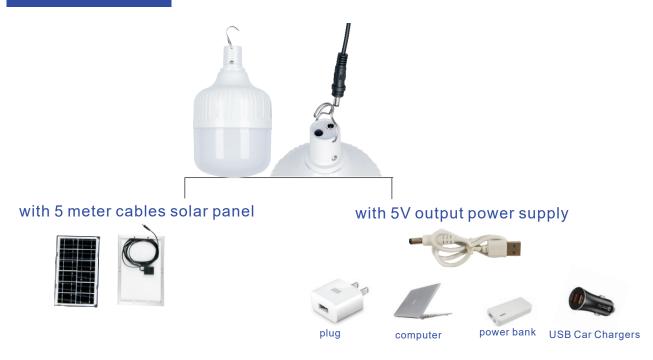

## OPTONICA

# USER MANUAL LED SOLAR BULB



### List



#### Remote control key instructions



#### **Instructions**



#### **Important**

- 1. Please check the lights before installation whether it is working properly.
- 2. Press the button of the light before you use

If you press "AUTO" (red button) means enter the day-night sensor mode, the light will auto "NO" at night, and auto "OFF" during the day;

Note: The remote control must be towards the control receiver of the light.

- 3. Remote control distance is 8-10m.
- 4. A Fix the lamp on the place you want, but please avoid the water.
- B The solar panel should adjust the angle towards the sunshine.
- C Lamps cannot be installed in low-lying area, avoid water going inside.
- 5. Connected the plugs, then enter into charging mode.