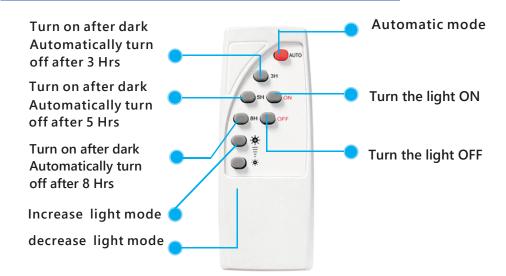

#### Remote control key instructions

#### **Important**

- 1. Please check the lights before installation whether it is working properly.
- 2. Press the button of the light before you use

If you press "AUTO" (red button) means enter the day-night sensor mode, the light will auto "NO" at night, and auto "OFF" during the day;

Note: The remote control must be towards the control receiver of the light.

- 3. Remote control distance is 8-10m.
- 4. A Fix the lamp on the place you want, but please avoid the water.
- B The solar panel should adjust the angle towards the sunshine.
- C Lamps cannot be installed in low-lying area, avoid water going inside.
- 5. Connected the plugs, then enter into charging mode.