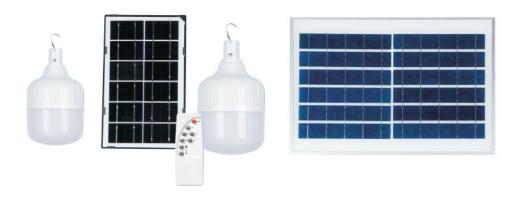

## OPTONICA

# USER MANUAL LED SOLAR BULB



### List



#### Remote control key instructions



#### **Instructions**



#### **Important**

- 1. Please check the lights before installation whether it is working properly.
- 2. Press the button of the light before you use

If you press "AUTO" (red button) means enter the day-night sensor mode, the light will auto "NO" at night, and auto "OFF" during the day;

Note: The remote control must be towards the control receiver of the light.

- 3. Remote control distance is 8-10m.
- 4. A Fix the lamp on the place you want, but please avoid the water.
- B The solar panel should adjust the angle towards the sunshine.
- C Lamps cannot be installed in low-lying area, avoid water going inside.
- 5. Connected the plugs, then enter into charging mode.