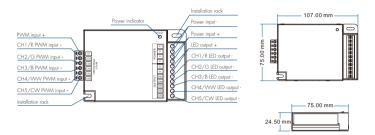

|
|----------------------|-------------------------------------------------------|
| EMC standard (EMC)   | ETSI EN 301 489-1 V2.2.3<br>ETSI EN 301 489-17 V3.2.4 |
| Safety standard(LVD) | EN 62368-1:2020+A11:2020                              |
| Certification        | CE,EMC,LVD                                            |

| Warranty and Protection |                  |  |  |
|-------------------------|------------------|--|--|
| Warranty                | 3 years          |  |  |
| Protection              | Reverse Polarity |  |  |
|                         |                  |  |  |

| Weight       |         |
|--------------|---------|
| Net weight   | 0.243kg |
| Gross weight | 0.264kg |
|              |         |

#### Mechanical Structures and Installations



### Wiring Diagram



## Malfunctions analysis & troubleshooting

| Malfunctions                                                     | Causes                                                                                                                                | Troubleshooting                                                                                  |
|------------------------------------------------------------------|---------------------------------------------------------------------------------------------------------------------------------------|--------------------------------------------------------------------------------------------------|
| No light                                                         | No power. Wrong connection or insecure.