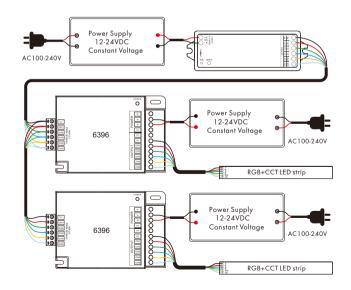

|
|----------------------|-------------------------------------------------------|
| EMC standard (EMC)   | ETSI EN 301 489-1 V2.2.3<br>ETSI EN 301 489-17 V3.2.4 |
| Safety standard(LVD) | EN 62368-1:2020+A11:2020                              |
| Certification        | CE,EMC,LVD                                            |

| Warranty and Protection |                  |  |  |
|-------------------------|------------------|--|--|
| Warranty                | 3 years          |  |  |
| Protection              | Reverse Polarity |  |  |
|                         |                  |  |  |

| Weight       |         |
|--------------|---------|
| Net weight   | 0.243kg |
| Gross weight | 0.264kg |
|              |         |

#### Mechanical Structures and Installations



### Wiring Diagram



## Malfunctions analysis & troubleshooting

| Malfunctions                                                     | Causes                                                                                                                                | Troubleshooting                                                                                  |
|------------------------------------------------------------------|---------------------------------------------------------------------------------------------------------------------------------------|--------------------------------------------------------------------------------------------------|
| No light                                                         | No power. Wrong connection or insecure.