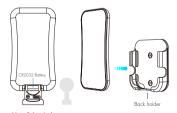

#### To fix the remote, two options are offered for selection:

Option 1: fix the remote' back holder on the wall with two screws. Option 2: adhere the remote' back holder to the wall with paster.

Note: If the LED indicator is not on when press key,

it is due to dead battery or bad contact caused by multiple plugging, please replace the battery, or raise the battery shrapnel with a screwdriver.