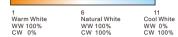

Brightness: Adjust brightness, short press 11 levels, long press 2s get max or min brightness. at the same time, multi-color wheel become brightness wheel CCT: Adjust color temperature, short press 11 levels, long press adjust WW+CW brightness.

Brightness: Adjust brightness, short press 11 levels, long press 2s get max or min brightness.

at the same time, multi-color wheel become brightness wheel.

CCT: Adjust color temperature, short press 11 levels, long press adjust WW+CW brightness. at the same time, multi-color wheel become color temperature wheel.