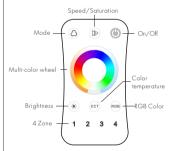

## Key function

## • 6387 1 zone RGB+CCT remote

On/Off: Short press turn on/off light.

Mode: Switch dynamic mode, short press run the next mode, long press 2s run mode cycle.

#### Speed/Saturation:

For dynamic mode, adjust mode speed.

short press 10 levels, long press 2s get the default speed. For static RGB color, adjust saturation,

short press 11 levels.

long press 1-6s for continuous 256 levels adjustment.

Brightness: Adjust brightness, short press 11 levels, long press 2s get max or min brightness. at the same time, multi-color wheel become brightness wheel CCT: Adjust color temperature, short press 11 levels, long press adjust WW+CW brightness.

Adjust color temperature by WW/CW channel.

RGB: Adjust static RGB color, short press get 24 kinds static color.

R/G/B: Short press get red, green or blue color directly.

long press 1-6s adjust R/G/B brightness continuously to achieve millions of colors.

Scene: Short press recall the scene, long press 2s save the current color into scene.

When remote light type set ok, the red indicator will light on longer.

On/Off: Turn on/off all four zone light.

1,2,3,4 Zone: Short press turn on zone light, at the same time, select current zone.

Mode: Switch dynamic mode, short press run the next mode, long press 2s run mode cycle.

#### Speed/Saturation:

For dynamic mode, adjust mode speed,

short press 10 levels, long press 2s get the default speed.

For static RGB color, adjust saturation, namely change current static RGB color to mixed white slowly, short press 11 levels, long press 1-6s for continuous 256 levels adjustment.

Brightness: Adjust brightness, short press 11 levels, long press 2s get max or min brightness.

at the same time, multi-color wheel become brightness wheel.

CCT: Adjust color temperature, short press 11 levels, long press adjust WW+CW brightness. at the same time, multi-color wheel become color temperature wheel.

Adjust color temperature by WW/CW channel.

RGB: Adjust static RGB color, short press get 24 kinds static color. at the same time, multi-color wheel become RGB color wheel.

#### Multi-color wheel:

When it is brightness wheel, touch to change brightness.

When it is color temperature wheel, touch to change color temperature.

When it is RGB color wheel, touch to change RGB color.