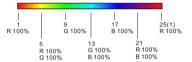

#### Speed/Saturation:

For dynamic mode, adjust mode speed.

short press 10 levels, long press 2s get the default speed. For static RGB color, adjust saturation,

short press 11 levels.

long press 1-6s for continuous 256 levels adjustment.

Adjust color temperature by WW/CW channel.

RGB: Adjust static RGB color, short press get 24 kinds static color.

R/G/B: Short press get red, green or blue color directly.

long press 1-6s adjust R/G/B brightness continuously to achieve millions of colors.

#### Speed/Saturation:

For dynamic mode, adjust mode speed,

short press 10 levels, long press 2s get the default speed.

For static RGB color, adjust saturation, namely change current static RGB color to mixed white slowly, short press 11 levels, long press 1-6s for continuous 256 levels adjustment.

Adjust color temperature by WW/CW channel.

RGB: Adjust static RGB color, short press get 24 kinds static color. at the same time, multi-color wheel become RGB color wheel.