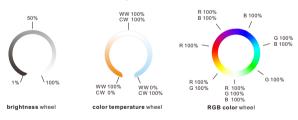

Brightness: Adjust brightness, short press 11 levels, long press 2s get max or min brightness. at the same time, multi-color wheel become brightness wheel CCT: Adjust color temperature, short press 11 levels, long press adjust WW+CW brightness.

Brightness: Adjust brightness, short press 11 levels, long press 2s get max or min brightness.

at the same time, multi-color wheel become brightness wheel.

CCT: Adjust color temperature, short press 11 levels, long press adjust WW+CW brightness. at the same time, multi-color wheel become color temperature wheel.

Adjust color temperature by WW/CW channel.

RGB: Adjust static RGB color, short press get 24 kinds static color. at the same time, multi-color wheel become RGB color wheel.

#### Multi-color wheel:

When it is brightness wheel, touch to change brightness.

When it is color temperature wheel, touch to change color temperature.

When it is RGB color wheel, touch to change RGB color.