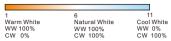

Brightness: Adjust brightness, short press 11 levels, long press 2s get max or min brightness. at the same time, multi-color wheel become brightness wheel CCT: Adjust color temperature, short press 11 levels, long press adjust WW+CW brightness.

Adjust color temperature by WW/CW channel.

RGB: Adjust static RGB color, short press get 24 kinds static color.

R/G/B: Short press get red, green or blue color directly.

long press 1-6s adjust R/G/B brightness continuously to achieve millions of colors.