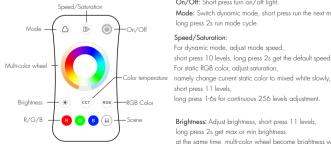

## Key function

## • 6387 1 zone RGB+CCT remote

On/Off: Short press turn on/off light.

Mode: Switch dynamic mode, short press run the next mode, long press 2s run mode cycle.

#### Speed/Saturation:

For dynamic mode, adjust mode speed.

short press 10 levels, long press 2s get the default speed. For static RGB color, adjust saturation,

short press 11 levels.

long press 1-6s for continuous 256 levels adjustment.

Brightness: Adjust brightness, short press 11 levels, long press 2s get max or min brightness. at the same time, multi-color wheel become brightness wheel CCT: Adjust color temperature, short press 11 levels, long press adjust WW+CW brightness.

Adjust color temperature by WW/CW channel.

RGB: Adjust static RGB color, short press get 24 kinds static color.

R/G/B: Short press get red, green or blue color directly.

long press 1-6s adjust R/G/B brightness continuously to achieve millions of colors.

Scene: Short press recall the scene, long press 2s save the current color into scene.