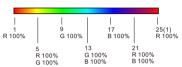

Adjust color temperature by WW/CW channel.

RGB: Adjust static RGB color, short press get 24 kinds static color.

R/G/B: Short press get red, green or blue color directly.

long press 1-6s adjust R/G/B brightness continuously to achieve millions of colors.