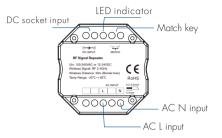

## Mechanical Structures and Installations

## Match Remote Control

If you want to extend the remote control signals, please match the remote control with the RF signal repeater firstly.

#### Match:

Short press match key, immediately press on/off key (single zone remote) or zone key (multiple zone remote) of the remote.

The LED indicator fast flash a few times means match is successful.

#### Delete:

Press and hold match key for 5s to delete all match,

The LED indicator fast flash a few times means all matched RF remotes were deleted.