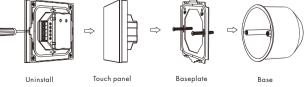

### Mechanical Structures and Installations

Page 1

Turn on key tone: Long press power key for 5s when all zone light is off, will turn on or turn off key tone.

Typical base as below:

European style 86 size

Installation diagram: