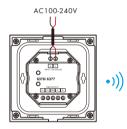

| 0.234kg         |  |

### Mechanical Structures and Installations





Page 1

Turn on key tone: Long press power key for 5s when all zone light is off, will turn on or turn off key tone.



Typical base as below:

European style 86 size

Installation diagram:



### Touch Panel work as DMX512 Master

After connect with DMX decoders, please set the DMX decoders address as below:

| SKU                          | 6376 | 6/ 6377 |
|------------------------------|------|---------|
|                              | ww   | WH      |
| Zone 1 DMX decoder's address | 1    | 2       |
| Zone 2 DMX decoder's address | 3    | 4       |
| Zone 3 DMX decoder's address | 5    | 6       |
| Zone 4 DMX decoder's address | 7    | 8       |

### Wiring Diagram for touch panel work as RF remote



## Malfunctions analysis & troubleshooting

| Malfunctions | Causes                                                                                          | Troubleshooting                                                                   |
|--------------|-------------------------------------------------------------------------------------------------|-----------------------------------------------------------------------------------|
| No light     | <ol> <li>No power.</li> <li>Wrong connection or insecure.</li> </ol>                            | 1. Check the power.<br>2. Check the connection.                                   |
| Wrong color  | <ol> <li>DMX decoder first address error.</li> <li>Wrong connection of output wires.</li> </ol> | <ol> <li>Check the DMX first address.</li>