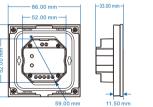

### Mechanical Structures and Installations

Page 1

Turn on key tone: Long press power key for 5s when all zone light is off, will turn on or turn off key tone.

Typical base as below:

European style 86 size