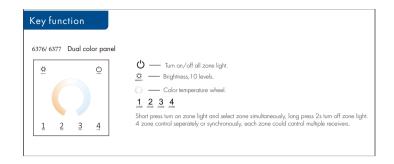

### Mechanical Structures and Installations

Page 1

Turn on key tone: Long press power key for 5s when all zone light is off, will turn on or turn off key tone.

Typical base as below:

European style 86 size