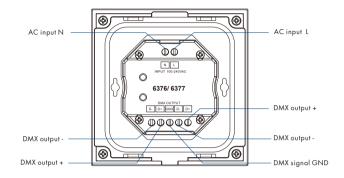

3 years

| Warranty |  |
|----------|--|
|          |  |

| Dimming data |
|--------------|
| Input signal |

| Input signal        | Touch key + RF 2.4GHz   |
|---------------------|-------------------------|
| RF Control distance | 10m(Barrier-free space) |
| Dimming level       | 256 levels              |
| Dimming range       | 0-100%                  |

| Environment             |                 |  |
|-------------------------|-----------------|--|
| Operation temperature   | Ta:-30°C ~+55°C |  |
| Case temperature (Max.) | Tc:+65°C        |  |
| IP rating               | IP20            |  |
| Weight                  |                 |  |
| Net weight              | 0.181kg         |  |
| Gross weight            | 0.234kg         |  |

### Mechanical Structures and Installations





Page 1

Turn on key tone: Long press power key for 5s when all zone light is off, will turn on or turn off key tone.



Typical base as below:

European style 86 size

Installation diagram:



### Touch Panel work as DMX512 Master

After connect with DMX decoders, please set the DMX decoders address as below:

| SKU                          | 6376 | 6/ 6377 |
|------------------------------|------|---------|
|                              | ww   | WH      |
| Zone 1 DMX decoder's address | 1    | 2       |
| Zone 2 DMX decoder's address | 3    | 4       |
| Zone 3 DMX decoder's address | 5    | 6       |
| Zone 4 DMX decoder's address | 7    | 8       |

### Wiring Diagram for touch panel work as RF remote



## Malfunctions analysis & troubleshooting

| Malfunctions | Causes