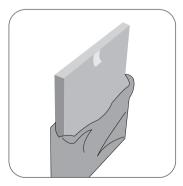

#### Schematic to remove the filters

Remove all packaging bags of filter 1 and filter 2.

2 Turn the buckles as the Direction of the arrow, remove the filter 1 and filter 2 in turn.

#### Schematic to install the filters

2 Place Filter 1 (Cold Catalyst and Activated Carbon. Compound Filters) back into the inner side of the product. Note: Ensure the tab side is facing you.

Make sure the filters are installed in position. 4 To install the front panel, place the bottom Turn the buckles to fix the filters.

part into the host buckle and close the front panel. The front panel will be held by in-built magnets.