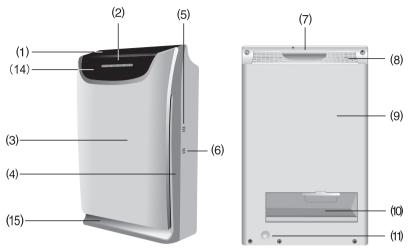

| 1  | Control Panel | 2  | Quality Display Board   | 3  | Front Plate    |
|----|---------------|----|-------------------------|----|----------------|
| 4  | Middle Case   | 5  | Humiditity Sensor       | 6  | Odor Sensor    |
| 7  | Handle        | 8  | Air Outlet              | 9  | Rear Case      |
| 10 | Water Tank    | 11 | Outfalls                | 12 | Control Button |
| 13 | Display Panel | 14 | Remote Control Receiver | 15 | Dumping Switch |