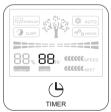

Product powered, have a buzzer sounds. The digital screen display the machine is in stand-by mode. "on".

When pressing on the On/Off button, the tree design will flash in the digital screen.

4 When pressing on the timer button, the machine is turned on and the intelligent odor sensor control is started, too. The machine will adjust the speed automatically according to the air quality. The timer starts from 1-12 hours. The power will be turned off when time expires.