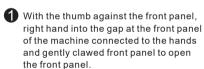

#### Schematic to remove the filters

Remove all packaging bags of filter 1 and filter 2.

2 Turn the buckles as the Direction of the arrow, remove the filter 1 and filter 2 in turn.

#### Schematic to install the filters

2 Place Filter 1 (Cold Catalyst and Activated Carbon. Compound Filters) back into the inner side of the product. Note: Ensure the tab side is facing you.

Make sure the filters are installed in position. 4 To install the front panel, place the bottom Turn the buckles to fix the filters.