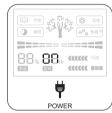

Product powered, have a buzzer sounds. The digital screen display the machine is in stand-by mode. "on".

When pressing on the On/Off button, the tree design will flash in the digital screen.

4 When pressing on the timer button, the machine is turned on and the intelligent odor sensor control is started, too. The machine will adjust the speed automatically according to the air quality. The timer starts from 1-12 hours. The power will be turned off when time expires.

5 The speed control button circulates from low, medium, high and off. The speed is shown on the digital screen.

6 When pressing on the sleep button, the machine will be at low speed and the intelligent odor sensor control is turned off. The speed and sleep buttons are controlled in a mutually exclusive manner. When one is turned on, the other is turned off.