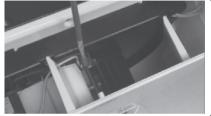

#### Schematic to remove the filters

Remove all packaging bags of filter 1 and filter 2.

2 Turn the buckles as the Direction of the arrow, remove the filter 1 and filter 2 in turn.

#### Schematic to install the filters

2 Place Filter 1 (Cold Catalyst and Activated Carbon. Compound Filters) back into the inner side of the product. Note: Ensure the tab side is facing you.

Make sure the filters are installed in position. 4 To install the front panel, place the bottom Turn the buckles to fix the filters.