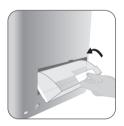

#### Schematic to remove the filters

Remove all packaging bags of filter 1 and filter 2.

2 Turn the buckles as the Direction of the arrow, remove the filter 1 and filter 2 in turn.

#### Schematic to install the filters

2 Place Filter 1 (Cold Catalyst and Activated Carbon. Compound Filters) back into the inner side of the product. Note: Ensure the tab side is facing you.

Make sure the filters are installed in position. 4 To install the front panel, place the bottom Turn the buckles to fix the filters.

part into the host buckle and close the front panel. The front panel will be held by in-built magnets.