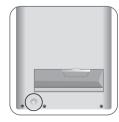

| 1  | Control Panel | 2  | Quality Display Board   | 3  | Front Plate    |
|----|---------------|----|-------------------------|----|----------------|
| 4  | Middle Case   | 5  | Humiditity Sensor       | 6  | Odor Sensor    |
| 7  | Handle        | 8  | Air Outlet              | 9  | Rear Case      |
| 10 | Water Tank    | 11 | Outfalls                | 12 | Control Button |
| 13 | Display Panel | 14 | Remote Control Receiver | 15 | Dumping Switch |