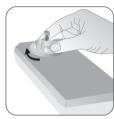

# Functions of Humidifier

1 Press and hold the water tank clasp at 45° and remove the water tank.

2 Rotate the valve in an anti-clockwise manner. Remove the valve and fill the tank with water. Once finished, turn and shut the valve in a clockwise manner. (Please ensure that the rubber seal does not fall off.)