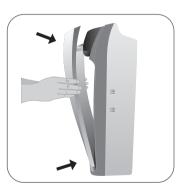

#### Schematic to remove the filters

Remove all packaging bags of filter 1 and filter 2.

2 Turn the buckles as the Direction of the arrow, remove the filter 1 and filter 2 in turn.

#### Schematic to install the filters

2 Place Filter 1 (Cold Catalyst and Activated Carbon. Compound Filters) back into the inner side of the product. Note: Ensure the tab side is facing you.

Make sure the filters are installed in position. 4 To install the front panel, place the bottom Turn the buckles to fix the filters.

part into the host buckle and close the front panel. The front panel will be held by in-built magnets.