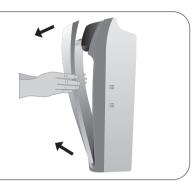

#### Schematic to remove the filters

Remove all packaging bags of filter 1 and filter 2.

2 Turn the buckles as the Direction of the arrow, remove the filter 1 and filter 2 in turn.