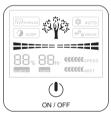

Product powered, have a buzzer sounds. The digital screen display the machine is in stand-by mode. "on".

When pressing on the On/Off button, the tree design will flash in the digital screen.

4 When pressing on the timer button, the machine is turned on and the intelligent odor sensor control is started, too. The machine will adjust the speed automatically according to the air quality. The timer starts from 1-12 hours. The power will be turned off when time expires.