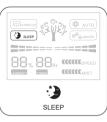

5 The speed control button circulates from low, medium, high and off. The speed is shown on the digital screen.

6 When pressing on the sleep button, the machine will be at low speed and the intelligent odor sensor control is turned off. The speed and sleep buttons are controlled in a mutually exclusive manner. When one is turned on, the other is turned off.