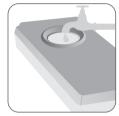

# Functions of Humidifier

1 Press and hold the water tank clasp at 45° and remove the water tank.

2 Rotate the valve in an anti-clockwise manner. Remove the valve and fill the tank with water. Once finished, turn and shut the valve in a clockwise manner. (Please ensure that the rubber seal does not fall off.)

3 Keep water tank inclined at 45° when installing it back into the machine.

4 After the installation of the water tank, please ensure that no bubbles are generated before pressing the humidify button. You can adjust the mist amount by pressing the mist button by low, medium and high speed.