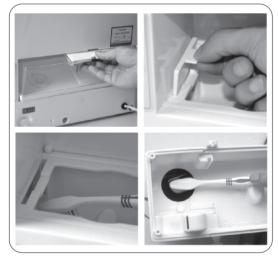

| 1  | Control Panel | 2  | Quality Display Board   | 3  | Front Plate    |
|----|---------------|----|-------------------------|----|----------------|
| 4  | Middle Case   | 5  | Humiditity Sensor       | 6  | Odor Sensor    |
| 7  | Handle        | 8  | Air Outlet              | 9  | Rear Case      |
| 10 | Water Tank    | 11 | Outfalls                | 12 | Control Button |
| 13 | Display Panel | 14 | Remote Control Receiver | 15 | Dumping Switch |

#### Schematic to remove the filters

Remove all packaging bags of filter 1 and filter 2.

2 Turn the buckles as the Direction of the arrow, remove the filter 1 and filter 2 in turn.

#### Schematic to install the filters

2 Place Filter 1 (Cold Catalyst and Activated Carbon. Compound Filters) back into the inner side of the product. Note: Ensure the tab side is facing you.

Make sure the filters are installed in position. 4 To install the front panel, place the bottom Turn the buckles to fix the filters.

part into the host buckle and close the front panel. The front panel will be held by in-built magnets.