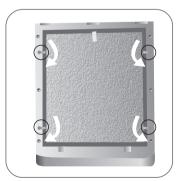

#### Schematic to remove the filters

Remove all packaging bags of filter 1 and filter 2.

2 Turn the buckles as the Direction of the arrow, remove the filter 1 and filter 2 in turn.

#### Schematic to install the filters

2 Place Filter 1 (Cold Catalyst and Activated Carbon. Compound Filters) back into the inner side of the product. Note: Ensure the tab side is facing you.

Make sure the filters are installed in position. 4 To install the front panel, place the bottom Turn the buckles to fix the filters.