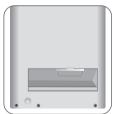

| 1  | Control Panel | 2  | Quality Display Board   | 3  | Front Plate    |
|----|---------------|----|-------------------------|----|----------------|
| 4  | Middle Case   | 5  | Humiditity Sensor       | 6  | Odor Sensor    |
| 7  | Handle        | 8  | Air Outlet              | 9  | Rear Case      |
| 10 | Water Tank    | 11 | Outfalls                | 12 | Control Button |
| 13 | Display Panel | 14 | Remote Control Receiver | 15 | Dumping Switch |