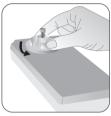

# Functions of Humidifier

1 Press and hold the water tank clasp at 45° and remove the water tank.

2 Rotate the valve in an anti-clockwise manner. Remove the valve and fill the tank with water. Once finished, turn and shut the valve in a clockwise manner. (Please ensure that the rubber seal does not fall off.)