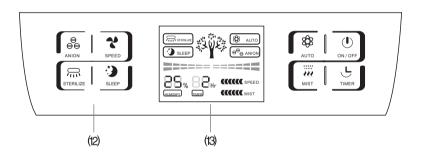

### Function Descriptions

This product is equipped with a remote control that uses button cell

If not using the remote control long-term, please remove batteries.

Note: the remote buttons correspond to the same buttons on the operational panel, with the same functions and operations.

Product powered, have a buzzer sounds. The digital screen display the machine is in stand-by mode. "on".

When pressing on the On/Off button, the tree design will flash in the digital screen.

4 When pressing on the timer button, the machine is turned on and the intelligent odor sensor control is started, too. The machine will adjust the speed automatically according to the air quality. The timer starts from 1-12 hours. The power will be turned off when time expires.

5 The speed control button circulates from low, medium, high and off. The speed is shown on the digital screen.

6 When pressing on the sleep button, the machine will be at low speed and the intelligent odor sensor control is turned off. The speed and sleep buttons are controlled in a mutually exclusive manner. When one is turned on, the other is turned off.

7 Press the anion button to turn on the anion generator. When it is turned on. The icon will be shown on the display screen. The intelligent odor sensor control is turned on automatically at the same time.

8 Press the sterilize button to turn on the UV germicidal light and the icon will be shown on the display screen. When it is turned on. The intelligent odor sensor control is turned on automatically at the same time.

9 Press the Mist button to turn on the humidifier.

Press the AUTO button, the anion, sterilizer and wind speed and mist will turn on automatically, under Auto mode, Wind speed is automatically adjusted according to the current air quality. Mist is automatically adjusted according to the amount of current air humidity.