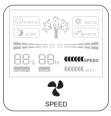

5 The speed control button circulates from low, medium, high and off. The speed is shown on the digital screen.

6 When pressing on the sleep button, the machine will be at low speed and the intelligent odor sensor control is turned off. The speed and sleep buttons are controlled in a mutually exclusive manner. When one is turned on, the other is turned off.