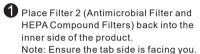

#### Schematic to install the filters

2 Place Filter 1 (Cold Catalyst and Activated Carbon. Compound Filters) back into the inner side of the product. Note: Ensure the tab side is facing you.

Make sure the filters are installed in position. 4 To install the front panel, place the bottom Turn the buckles to fix the filters.