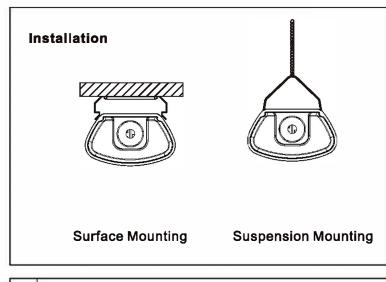

## **Safety Notice**

- 1. The luminaire shall be installed by a qualified electrician and wored in accordance with the latest IEE electrical regulations or the national requirements
- 2. Donot switch on before complete installation
- 3. The luminaire shall, underno circumstance, be covered with insulation matting or similar material.
- 4. In any case of malfunction disconnect luminaire from supply immediately. Do not try to repair the luminaire your self, repair should only be done by professional person or official service agent.
- 5. The LED lighting source is not replaceable
- 6. The light source of this luminaire is not replaceable; when the light source reaches its endof life the whole luminaire shall be replaced
- 7. This marking indicates that this product should not be disposed with other household wastes throughout the EU. To prevent possible harm to the environment or human health from uncontrolled waste disposal, recycle it responsibly to promote the sustainable reuse of material resources. To return your used device, please use the return and collection systems or contact the retailer where the product was purchased. They can take this product for environmental safe recycling.