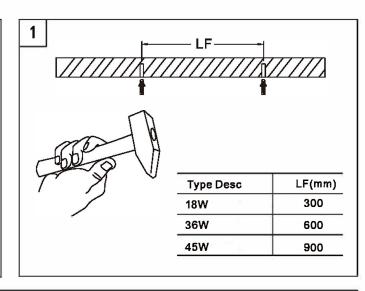

## **LED Waterproof Fixture instruction**

| Type Desc | Pmax<br>(W) | Voltage<br>Frequency | ССТ             | CRI | Luminous<br>flux(lm) | LED Light Source<br>Specification | L<br>(mm) | W<br>(mm) | H<br>(mm) | LF<br>(mm) |
|-----------|-------------|----------------------|-----------------|-----|----------------------|-----------------------------------|-----------|-----------|-----------|------------|
| 6721/6722 | 18W         | 220-240V<br>50/60Hz  | 6000K<br>-4000K | ≥80 | 1800lm               | SMD2835                           | 605       | 82        | 49        | 300        |
| 6723/6724 | 36W         | 220-240V<br>50/60Hz  | 6000K<br>-4000K | ≥80 | 3600lm               | SMD2835                           | 1205      | 82        | 49        | 600        |
| 6725/6726 | 45W         | 220-240V<br>50/60Hz  | 6000K<br>-4000K | ≥80 | 4500lm               | SMD2835                           | 1505      | 82        | 49        | 900        |