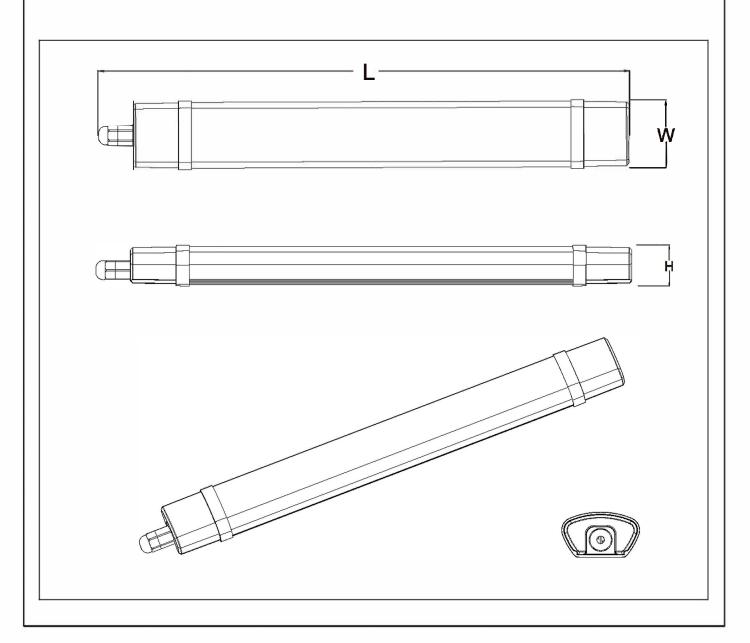

## **LED Waterproof Fixture instruction**

| Type Desc | Pmax<br>(W) | Voltage<br>Frequency | ССТ             | CRI | Luminous<br>flux(lm) | LED Light Source<br>Specification | L<br>(mm) | W<br>(mm) | H<br>(mm) | LF<br>(mm) |
|-----------|-------------|----------------------|-----------------|-----|----------------------|-----------------------------------|-----------|-----------|-----------|------------|
| 6721/6722 | 18W         | 220-240V<br>50/60Hz  | 6000K<br>-4000K | ≥80 | 1800lm               | SMD2835                           | 605       | 82        | 49        | 300        |
| 6723/6724 | 36W         | 220-240V<br>50/60Hz  | 6000K<br>-4000K | ≥80 | 3600lm               | SMD2835                           | 1205      | 82        | 49        | 600        |
| 6725/6726 | 45W         | 220-240V<br>50/60Hz  | 6000K<br>-4000K | ≥80 | 4500lm               | SMD2835                           | 1505      | 82        | 49        | 900        |