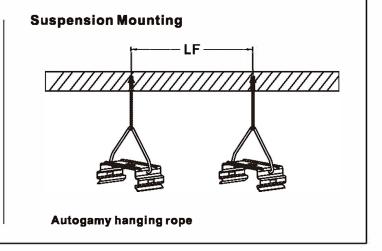

## **LED Waterproof Fixture instruction**

| Type Desc | Pmax<br>(W) | Voltage<br>Frequency | ССТ             | CRI | Luminous<br>flux(lm) | LED Light Source<br>Specification | L<br>(mm) | W<br>(mm) | H<br>(mm) | LF<br>(mm) |
|-----------|-------------|----------------------|-----------------|-----|----------------------|-----------------------------------|-----------|-----------|-----------|------------|
| 6721/6722 | 18W         | 220-240V<br>50/60Hz  | 6000K<br>-4000K | ≥80 | 1800lm               | SMD2835                           | 605       | 82        | 49        | 300        |
| 6723/6724 | 36W         | 220-240V<br>50/60Hz  | 6000K<br>-4000K | ≥80 | 3600lm               | SMD2835                           | 1205      | 82        | 49        | 600        |
| 6725/6726 | 45W         | 220-240V<br>50/60Hz  | 6000K<br>-4000K | ≥80 | 4500lm               | SMD2835                           | 1505      | 82        | 49        | 900        |