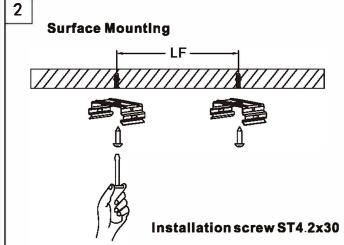

## **LED Waterproof Fixture instruction**

| Type Desc | Pmax<br>(W) | Voltage<br>Frequency | ССТ             | CRI | Luminous<br>flux(lm) | LED Light Source<br>Specification | L<br>(mm) | W<br>(mm) | H<br>(mm) | LF<br>(mm) |
|-----------|-------------|----------------------|-----------------|-----|----------------------|-----------------------------------|-----------|-----------|-----------|------------|
| 6721/6722 | 18W         | 220-240V<br>50/60Hz  | 6000K<br>-4000K | ≥80 | 1800lm               | SMD2835                           | 605       | 82        | 49        | 300        |
| 6723/6724 | 36W         | 220-240V<br>50/60Hz  | 6000K<br>-4000K | ≥80 | 3600lm               | SMD2835                           | 1205      | 82        | 49        | 600        |
| 6725/6726 | 45W         | 220-240V<br>50/60Hz  | 6000K<br>-4000K | ≥80 | 4500lm               | SMD2835                           | 1505      | 82        | 49        | 900        |