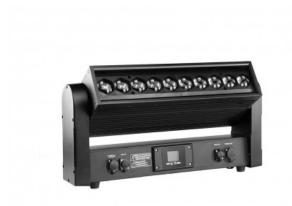

## 10x30W RGBW LED Bar

# **Specifiche tecniche**

| Numero di catalogo | 66103             |
|--------------------|-------------------|
| Brand              | Optonica          |
| Power              | 35W               |
| EAN Code           | 3801057661032     |
| Tilt               | 210degrees        |
| Dimmer             | 0-100% electronic |

| Cooling    | fan, temperature control, overheating protect |
|------------|-----------------------------------------------|
| Control    | DMX512, AUTO, MUSIC, PIXEL MAPPING            |
| Zoom angle | 7-50degrees                                   |
| LED Source | 10pcs 30w RGBW LED Chips                      |
| Shutter    | Max 10Hz electronically                       |
| Connector  | XLR 3 pin in and out Power con in and out     |
| Warranty   | 2 Years                                       |