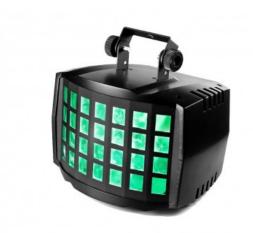

## LED Battery Butterfly Light

#### **Puissance**

• 25W

# **echnical Specification**

| Referrence<br>catalogue | 66371    |
|-------------------------|----------|
| Brand                   | Optonica |
| Power                   | 25W      |

| EAN Code               | 3801057663715                                              |
|------------------------|------------------------------------------------------------|
| Size of product        | 300.4x231.7x279.5mm                                        |
| Light Source           | 2x12W RGBW Leds                                            |
| Channels               | 9 ch                                                       |
| Voltage                | AC110-240V 50/60Hz                                         |
| Control Mode           | DMX512, Wireless DMX, Remote, Sound, Master-slave,<br>Auto |
| Battery Charge<br>Time | 3 hours (full power)                                       |
| Battery life           | About 7-8 Hours                                            |
| Warranty               | 2 Years                                                    |