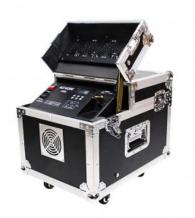

### 600w Double Haze Machine

## echnical Specification

| Referrence catalogue | 66379         |
|----------------------|---------------|
| Brand                | Optonica      |
| Power                | 600W          |
| Input voltage        | AC220-240V    |
| EAN Code             | 3801057663791 |
| Operating Frequency  | 50-60 Hz      |

| Weight of Product                     | 17.80kg              |
|---------------------------------------|----------------------|
| Size of product                       | 460x320x300mm        |
| Time                                  | 0 second set-up time |
| Tank Capacity                         | 1.7L                 |
| Limiting insurance                    | 5A / 250V            |
| 3 Fans angle                          | Adjustable           |
| Output of the wind turbine regulation | Support              |
| DMX-512                               | Support              |
| Controller                            | LCD Controller       |
| Warranty                              | 2 Years              |