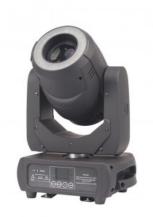

## LED 150W Spot Moving Head

## **echnical Specification**

| Referrence<br>catalogue | 66222                             |
|-------------------------|-----------------------------------|
| Brand                   | Optonica                          |
| EAN Code                | 3801057662220                     |
| Beam angle              | 15°                               |
| Control Mode            | DMX512, Auto, Master-slave, Sound |

| Prism        | 3-facet prism, Rotation prism, Focus                                                           |
|--------------|------------------------------------------------------------------------------------------------|
| DMX channels | 16/20 ch                                                                                       |
| Pan          | 540º                                                                                           |
| Tilt         | 270⁰                                                                                           |
| Dimmer       | 0-100%                                                                                         |
| Gobo wheel   | (6 gobos + open) and 1 fixed gobo wheel (6 gobos + water ripple + open) + 1 water ripple wheel |
| Color wheel  | 7 main colors + open with rainbow effect                                                       |
| LED Source   | 150W                                                                                           |
| Warranty     | 2 Years                                                                                        |